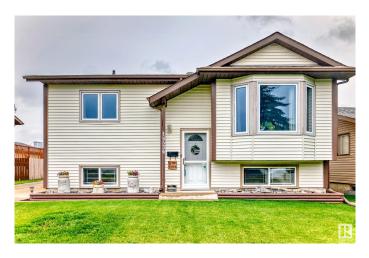

### \$399,900

4 Bedroom, 2.00 Bathroom, 1,008 sqft Single Family on 0.00 Acres

Kirkness, Edmonton, AB

Immaculately kept and move-in ready! This charming 2+2 bedroom, 2 bathroom home offers thoughtful updates and pride of ownership throughout. The renovated kitchen features sleek stainless steel appliances, and the home includes both a water softening and reverse osmosis system for added comfort. Enjoy the convenience of an oversized 25x25 garage, plus a brand new shed for extra storage. Ideally located with quick access to schools, shopping, dining, and the Hendayâ€"this one checks all the boxes!

## **Essential Information**

| MLS® #         | E4449005               |
|----------------|------------------------|
| Price          | \$399,900              |
| Bedrooms       | 4                      |
| Bathrooms      | 2.00                   |
| Full Baths     | 2                      |
| Square Footage | 1,008                  |
| Acres          | 0.00                   |
| Year Built     | 1982                   |
| Туре           | Single Family          |
| Sub-Type       | Detached Single Family |
| Style          | Bi-Level               |
| Status         | Active                 |