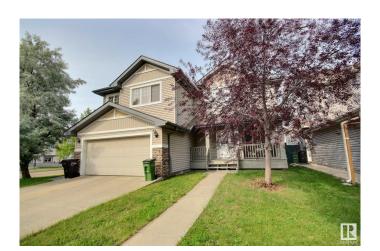

#### \$434,900

4 Bedroom, 3.50 Bathroom, 1,510 sqft Single Family on 0.00 Acres

Rutherford (Edmonton), Edmonton, AB

Spacious Half Duplex with Single Attached Garage! This home offers a super functional layout with a big open concept main floor offering island kitchen, big dining nook and living room with GAS burning fireplace, upper features 3 good sized bedrooms, small bonus room, primary with double closets and a full 4 piece ensuite, the lower level is finished with rec room, bedroom and a dreamy full bath with corner jetter tub! Close to popular schools, all shopping and major amenities and minutes to major connecting routes.

#### **Amenities**

Amenities Deck

Parking Single Garage Attached

#### **Exterior**

Exterior Wood, Vinyl

Exterior Features Back Lane, Landscaped, Playground Nearby, Public Transportation,

Schools, Shopping Nearby

Roof Asphalt Shingles

Construction Wood, Vinyl

Foundation Concrete Perimeter