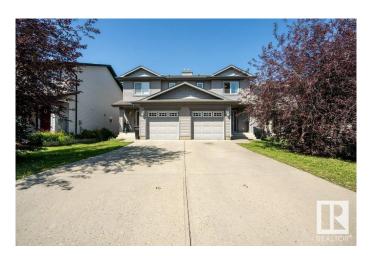

### \$379,900

3 Bedroom, 2.50 Bathroom, 1,288 sqft Single Family on 0.00 Acres

The Hamptons, Edmonton, AB

This well-maintained half duplex in The Hamptons offers almost 1300 sqft living space and is perfect for first-time buyers or investors. Featuring 3 bedrooms and 2.5 baths, the home offers a bright open floor plan with a spacious front entry, gas fireplace in the living area, and large windows for natural light. The kitchen includes natural maple cabinets, movable island, and full appliance package. Dining area opens to a deck and landscaped, fenced backyard. Upstairs you'll find 3 generous bedrooms, including a primary suite with walk-in closet and 4-piece ensuite. Located near schools, shopping, transit, trails, parks, and Anthony Henday.

#### **Amenities**

Amenities Front Porch, Storage-In-Suite, Natural Gas BBQ Hookup

Parking Front Drive Access, Single Garage Attached

#### **Exterior**

Exterior Wood, Vinyl

Exterior Features Cul-De-Sac, Fenced, Public Transportation, Shopping Nearby

Roof Vinyl Shingles

Construction Wood, Vinyl

Foundation Concrete Perimeter