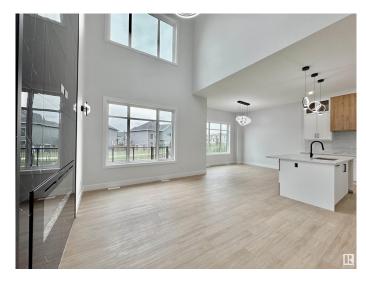

#### \$809,000

4 Bedroom, 3.00 Bathroom, 2,368 sqft Single Family on 0.00 Acres

Keswick Area, Edmonton, AB

Introducing an unparalleled masterpiece of modern design, nestled in the exclusive southwest Edmonton neighborhood of Keswick. Backing on to a walkway. This stunning 5 bedroom, 3 full bathroom brand-new construction home is a testament to the exceptional craftsmanship of one of Edmonton's top-notch builders. Open-concept living room, featuring soaring ceilings that stretch up to the second floor. Perfect for entertaining, this expansive space seamlessly blends the living, dining, spice kitchen and main kitchen areas. You'll discover an array of upscale finishes, including premium materials, sleek designs, and meticulous attention to detail. From the gourmet kitchen to the spa-inspired bathrooms, every aspect of this home exudes luxury and sophistication. Come, See, Believe

## Interior

Interior Features ensuite bathroom

Appliances See Remarks

Heating Forced Air-1, Natural Gas

Fireplace Yes

Fireplaces Heatilator/Fan, Remote Control, Wall Mount

Stories 2

Has Basement Yes