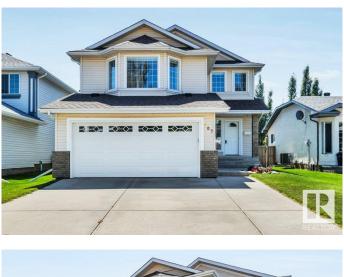

#### \$495,000

3 Bedroom, 2.50 Bathroom, 1,836 sqft Single Family on 0.00 Acres

Breckenridge Greens, Edmonton, AB

Welcome to this beautifully maintained 1,835 sq ft 2-storey home nestled in a quiet cul-de-sac in desirable Breckenridge Greens. Featuring 3 spacious bedrooms plus a large bonus room, this bright and airy home offers an open-concept layout perfect for family living and entertaining. The functional kitchen and dining area flow seamlessly into the living room, filled with natural light. Step outside to a newer deck and enjoy the nicely landscaped, low-maintenance South-facing backyard, complete with a garden area to grow your own vegetables. The unfinished basement offers endless possibilitiesâ€"develop to your needs or keep it as a spacious play area for the kids. Located just steps from Lewis Estates Golf and Country Club and close to schools, shopping, and all amenities. With quick access to Whitemud Drive and the Anthony Henday, commuting is a breeze. A perfect family home in a fantastic location!