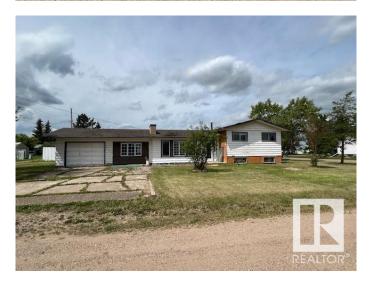

## \$109.900

2 Bedroom, 1.00 Bathroom, 1,023 sqft Single Family on 0.00 Acres

Lamont, Lamont, AB

A Fixer Upper interior and exterior for the Handyman for this 3 level split home with an attached single garage is on a full sized landscaped fully serviced lot in the active Town of Lamont. Lamont has K-12 schools, an active modern hospital and a vibrant downtown core. It is on a major highway to the Fort McMurray Conklin oil activity and is only 15 minutes east on Highway 15 from the Heartland Industrial Corridor. Elk Island National Park is only 3 paved miles to the south. A Big Opportunity....

#### **Essential Information**

MLS® # E4447729 Price \$109,900

Bedrooms 2 Bathrooms 1.00

Full Baths 1

Square Footage 1,023 Acres 0.00 Year Built 1973

Type Single Family

Sub-Type Detached Single Family

Style 3 Level Split

#### **Exterior**

Exterior Wood

Exterior Features Corner Lot, Landscaped, Playground Nearby, Schools, Shopping Nearby

Roof Asphalt Shingles

Construction Wood

Foundation Concrete Perimeter