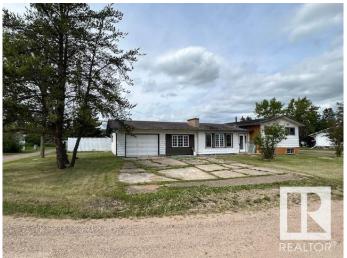

## \$109.900

2 Bedroom, 1.00 Bathroom, 1,023 sqft Single Family on 0.00 Acres

Lamont, Lamont, AB

A Fixer Upper interior and exterior for the Handyman for this 3 level split home with an attached single garage is on a full sized landscaped fully serviced lot in the active Town of Lamont. Lamont has K-12 schools, an active modern hospital and a vibrant downtown core. It is on a major highway to the Fort McMurray Conklin oil activity and is only 15 minutes east on Highway 15 from the Heartland Industrial Corridor. Elk Island National Park is only 3 paved miles to the south. A Big Opportunity....

#### **Essential Information**

MLS® # E4447729 Price \$109,900

Bedrooms 2 Bathrooms 1.00

Full Baths 1

Square Footage 1,023 Acres 0.00 Year Built 1973

Type Single Family

Sub-Type Detached Single Family

Style 3 Level Split

#### **Exterior**

Exterior Wood

Exterior Features Corner Lot, Landscaped, Playground Nearby, Schools, Shopping Nearby

Roof Asphalt Shingles

Construction Wood

Foundation Concrete Perimeter