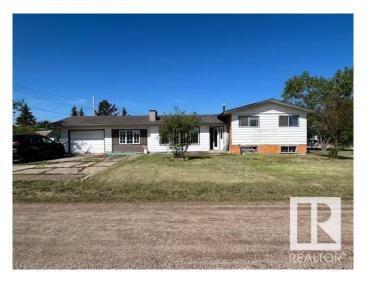

## \$109.900

2 Bedroom, 1.00 Bathroom, 1,023 sqft Single Family on 0.00 Acres

Lamont, Lamont, AB

A Fixer Upper interior and exterior for the Handyman for this 3 level split home with an attached single garage is on a full sized landscaped fully serviced lot in the active Town of Lamont. Lamont has K-12 schools, an active modern hospital and a vibrant downtown core. It is on a major highway to the Fort McMurray Conklin oil activity and is only 15 minutes east on Highway 15 from the Heartland Industrial Corridor. Elk Island National Park is only 3 paved miles to the south. A Big Opportunity....

#### **Essential Information**

MLS® # E4447729 Price \$109,900

Bedrooms 2 Bathrooms 1.00

Full Baths 1

Square Footage 1,023 Acres 0.00 Year Built 1973

Type Single Family

Sub-Type Detached Single Family

Style 3 Level Split

#### **Exterior**

Exterior Wood

Exterior Features Corner Lot, Landscaped, Playground Nearby, Schools, Shopping Nearby

Roof Asphalt Shingles

Construction Wood

Foundation Concrete Perimeter