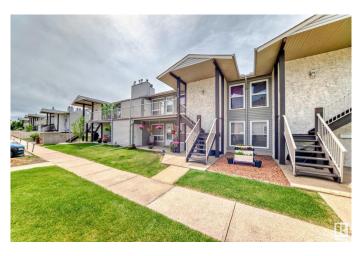

## \$159,000

2 Bedroom, 1.00 Bathroom, 889 sqft Condo / Townhouse on 0.00 Acres

Summerlea, Edmonton, AB

Excellent starter property or investment opportunity in The Willows at Summerlea. You'll love the convenient west central location and the curb appeal of this affordable & desirable condo complex. This unit has 2 bedrooms, 1 bathroom, in-suite laundry, and the mechanical room is tucked away (outside the unit), across from your private exterior storage room. This unit comes with 1 assigned parking stall, and the complex has plenty of visitor parking. The bathroom has 2 doors, making it a semi-ensuite, attached to the primary bedroom via the walk in closet. Functional kitchen with a dishwasher. Quick possession available!

## **Exterior**

Exterior Wood, Vinyl, Stucco

Exterior Features Low Maintenance Landscape, Paved Lane, Playground Nearby, Public

Transportation, Shopping Nearby

Roof Asphalt Shingles

Construction Wood, Vinyl, Stucco Foundation Concrete Perimeter