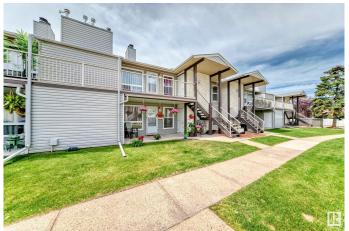

## \$159,000

2 Bedroom, 1.00 Bathroom, 889 sqft Condo / Townhouse on 0.00 Acres

Summerlea, Edmonton, AB

Excellent starter property or investment opportunity in The Willows at Summerlea. You'll love the convenient west central location and the curb appeal of this affordable & desirable condo complex. This unit has 2 bedrooms, 1 bathroom, in-suite laundry, and the mechanical room is tucked away (outside the unit), across from your private exterior storage room. This unit comes with 1 assigned parking stall, and the complex has plenty of visitor parking. The bathroom has 2 doors, making it a semi-ensuite, attached to the primary bedroom via the walk in closet. Functional kitchen with a dishwasher. Quick possession available!

## **Exterior**

Exterior Wood, Vinyl, Stucco

Exterior Features Low Maintenance Landscape, Paved Lane, Playground Nearby, Public

Transportation, Shopping Nearby

Roof Asphalt Shingles

Construction Wood, Vinyl, Stucco Foundation Concrete Perimeter