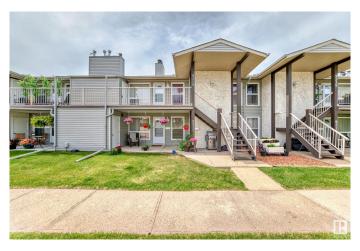

## \$159,000

2 Bedroom, 1.00 Bathroom, 889 sqft Condo / Townhouse on 0.00 Acres

Summerlea, Edmonton, AB

Excellent starter property or investment opportunity in The Willows at Summerlea. You'll love the convenient west central location and the curb appeal of this affordable & desirable condo complex. This unit has 2 bedrooms, 1 bathroom, in-suite laundry, and the mechanical room is tucked away (outside the unit), across from your private exterior storage room. This unit comes with 1 assigned parking stall, and the complex has plenty of visitor parking. The bathroom has 2 doors, making it a semi-ensuite, attached to the primary bedroom via the walk in closet. Functional kitchen with a dishwasher. Quick possession available!

## **Exterior**

Exterior Wood, Vinyl, Stucco

Exterior Features Low Maintenance Landscape, Paved Lane, Playground Nearby, Public

Transportation, Shopping Nearby

Roof Asphalt Shingles

Construction Wood, Vinyl, Stucco Foundation Concrete Perimeter