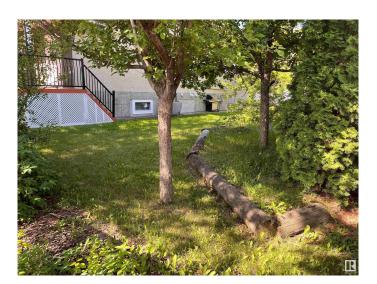

## \$130,000

0 Bedroom, 0.00 Bathroom, Single Family on 0.00 Acres

Eastwood, Edmonton, AB

Opportunity in Eastwood! This amazing lot measuring 8.75 meters by 36.59 meters (approximately 320 m2) is fully prepped and ready for your next development. The property is zoned for high flexibilityâ€"perfect for two modern "skinny" homes, each with completed basements and the option to build garage suites above detached garages, enabling three separate living spaces per dwelling. Alternatively, consider building a 4-plex above ground with legal basement suites, for a total of eight rental units. This is an excellent opportunity for investors or builders leveraging the CMHC multi-unit financing program, especially for those focused on affordable housing with strong income potential. Its central location, combined with rental-friendly zoning, makes it an ideal site for rental income generation, redevelopment, or long-term hold.

### **Exterior**

Exterior Features Fenced, Flat Site, Fruit Trees/Shrubs, Landscaped, Low Maintenance

Landscape, Playground Nearby, Private Setting, Schools, Shopping

Nearby, Treed Lot, Vegetable Garden