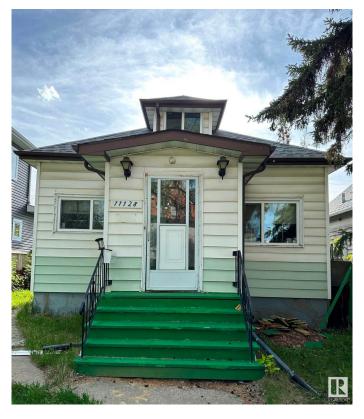

# \$233,000 - 11128 95a Street, Edmonton

MLS® #E4446592

# \$233,000

3 Bedroom, 2.00 Bathroom, 899 sqft Single Family on 0.00 Acres

Alberta Avenue, Edmonton, AB

This home is conveniently located in north central Edmonton with easy access to The Royal Alex Hospital, NAIT, Kingsway, Stadium, Little Italy, Central Edmonton, & across the Street From Edmonton Norwood School. The rear section of home does not have permits. The right visionary will see the Potential of Renovating this home Everything is there: Utilities, Basement, Main Floor, 1/2 storey, No Garage so you can Build something amazing. Act early SELLER may increase asking price quickly.

Built in 1915

Style Bungalow

Status Active

#### **Exterior**

Exterior Wood, Vinyl

Exterior Features Schools

Roof Asphalt Shingles

Construction Wood, Vinyl

Foundation Concrete Perimeter