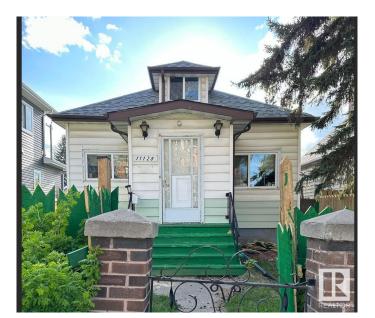

# \$233,000 - 11128 95a Street, Edmonton

MLS® #E4446592

# \$233,000

3 Bedroom, 2.00 Bathroom, 899 sqft Single Family on 0.00 Acres

Alberta Avenue, Edmonton, AB

This home is conveniently located in north central Edmonton with easy access to The Royal Alex Hospital, NAIT, Kingsway, Stadium, Little Italy, Central Edmonton, & across the Street From Edmonton Norwood School. The rear section of home does not have permits. The right visionary will see the Potential of Renovating this home Everything is there: Utilities, Basement, Main Floor, 1/2 storey, No Garage so you can Build something amazing. Act early SELLER may increase asking price quickly.

Built in 1915

Style Bungalow

Status Active

#### **Exterior**

Exterior Wood, Vinyl

Exterior Features Schools

Roof Asphalt Shingles

Construction Wood, Vinyl

Foundation Concrete Perimeter