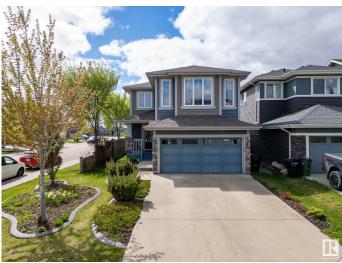

# \$580,000 - 8604 217 Street, Edmonton

MLS® #E4446208

### \$580,000

3 Bedroom, 3.50 Bathroom, 1,902 sqft Single Family on 0.00 Acres

Rosenthal (Edmonton), Edmonton, AB

Gorgeous one-of-a-kind homeâ€"truly better than new and designed with care from the ground up, this is no cookie-cutter build. Freshly painted with a newly finished basement, it features high-end finishes including vinyl plank upstairs and down, hardwood on the main, and ceramic tile in the expansive foyer. The layout is thoughtfully planned with large bedrooms ideal for kids and a stunning vaulted-ceiling family room flooded with natural light from windows wrapping around the home, with perfect east-west exposure. The kitchen is both functional and stylish with modern cabinets extended to the ceiling, thick granite counters + a brand new kitchen faucet, while the living area centers around a cozy gas fireplace on a striking feature wall. Situated on a generous corner lot, the backyard is a private oasis with trees, & the front yard is landscaped with perennial lilies. A huge deck with a premium gazebo, central A/C, two HRVs, + a location just steps to trails, ponds & shops make this home truly exceptional.

| Exterior Features | Corner Lot, Fenced, Fruit Trees/Shrubs, Golf Nearby, Landscaped,    |
|-------------------|---------------------------------------------------------------------|
|                   | Playground Nearby, Private Setting, Public Transportation, Schools, |
|                   | Shopping Nearby, Treed Lot, See Remarks                             |
| Roof              | Asphalt Shingles                                                    |
| Construction      | Wood, Vinyl                                                         |
| Foundation        | Concrete Perimeter                                                  |