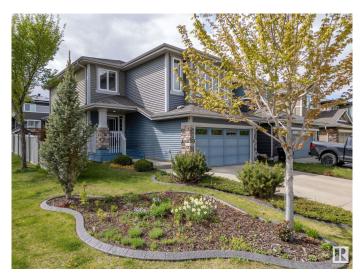

# \$580,000 - 8604 217 Street, Edmonton

MLS® #E4446208

### \$580,000

3 Bedroom, 3.50 Bathroom, 1,902 sqft Single Family on 0.00 Acres

Rosenthal (Edmonton), Edmonton, AB

Gorgeous one-of-a-kind homeâ€"truly better than new and designed with care from the ground up, this is no cookie-cutter build. Freshly painted with a newly finished basement, it features high-end finishes including vinyl plank upstairs and down, hardwood on the main, and ceramic tile in the expansive foyer. The layout is thoughtfully planned with large bedrooms ideal for kids and a stunning vaulted-ceiling family room flooded with natural light from windows wrapping around the home, with perfect east-west exposure. The kitchen is both functional and stylish with modern cabinets extended to the ceiling, thick granite counters + a brand new kitchen faucet, while the living area centers around a cozy gas fireplace on a striking feature wall. Situated on a generous corner lot, the backyard is a private oasis with trees, & the front yard is landscaped with perennial lilies. A huge deck with a premium gazebo, central A/C, two HRVs, + a location just steps to trails, ponds & shops make this home truly exceptional.

| Exterior Features | Corner Lot, Fenced, Fruit Trees/Shrubs, Golf Nearby, Landscaped,    |
|-------------------|---------------------------------------------------------------------|
|                   | Playground Nearby, Private Setting, Public Transportation, Schools, |
|                   | Shopping Nearby, Treed Lot, See Remarks                             |
| Roof              | Asphalt Shingles                                                    |
| Construction      | Wood, Vinyl                                                         |
| Foundation        | Concrete Perimeter                                                  |