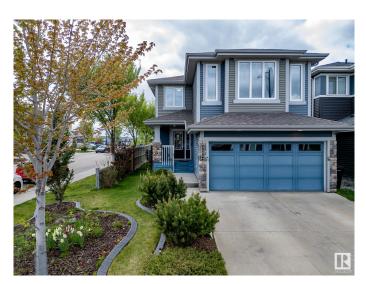

# \$580,000 - 8604 217 Street, Edmonton

MLS® #E4446208

### \$580,000

3 Bedroom, 3.50 Bathroom, 1,902 sqft Single Family on 0.00 Acres

Rosenthal (Edmonton), Edmonton, AB

Gorgeous one-of-a-kind homeâ€"truly better than new and designed with care from the ground up, this is no cookie-cutter build. Freshly painted with a newly finished basement, it features high-end finishes including vinyl plank upstairs and down, hardwood on the main, and ceramic tile in the expansive foyer. The layout is thoughtfully planned with large bedrooms ideal for kids and a stunning vaulted-ceiling family room flooded with natural light from windows wrapping around the home, with perfect east-west exposure. The kitchen is both functional and stylish with modern cabinets extended to the ceiling, thick granite counters + a brand new kitchen faucet, while the living area centers around a cozy gas fireplace on a striking feature wall. Situated on a generous corner lot, the backyard is a private oasis with trees, & the front yard is landscaped with perennial lilies. A huge deck with a premium gazebo, central A/C, two HRVs, + a location just steps to trails, ponds & shops make this home truly exceptional.

| Exterior Features | Corner Lot, Fenced, Fruit Trees/Shrubs, Golf Nearby, Landscaped,    |
|-------------------|---------------------------------------------------------------------|
|                   | Playground Nearby, Private Setting, Public Transportation, Schools, |
|                   | Shopping Nearby, Treed Lot, See Remarks                             |
| Roof              | Asphalt Shingles                                                    |
| Construction      | Wood, Vinyl                                                         |
| Foundation        | Concrete Perimeter                                                  |