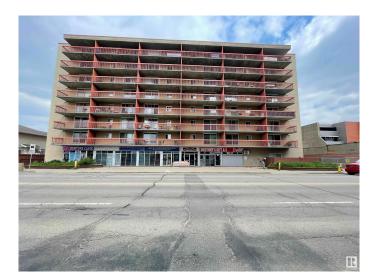

# \$78,700 - 701 12831 66 Street, Edmonton

MLS® #E4446122

# \$78,700

1 Bedroom, 1.00 Bathroom, 515 sqft Condo / Townhouse on 0.00 Acres

Belvedere, Edmonton, AB

Welcome to this bright, fully renovated top-floor unit in Hollyburn Towers, located in Edmonton's Belvedere community. This spacious 1-bedroom apartment offers beautiful south-facing views of downtown, with freshly painted walls & new carpet flooring. Enjoy an open-concept living space with a large private balcony measuring 17.5 by 6.8 feet. The unit comes furnished with all new convertible sofa bed, coffee table, side table, bed frame, mattress, curtains, a 50-inch Samsung TV, and a TV stand. The kitchen features a built-in dishwasher, refrigerator, stove, and hood fan. Conveniently located near shopping, schools, playgrounds, public transportation, and major routes. Optional parking stalls available: above-ground for \$45/month or underground for \$75/month.

#### **Exterior**

Exterior Concrete, Brick

Exterior Features Back Lane, Picnic Area, Playground Nearby, Public Transportation,

Schools, Shopping Nearby, View Downtown

Roof Flat

Construction Concrete, Brick