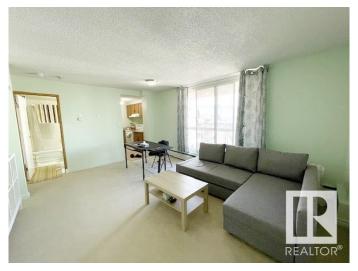

# \$78,700

1 Bedroom, 1.00 Bathroom, 515 sqft Condo / Townhouse on 0.00 Acres

Belvedere, Edmonton, AB

Welcome to this bright, fully renovated top-floor unit in Hollyburn Towers, located in Edmonton's Belvedere community. This spacious 1-bedroom apartment offers beautiful south-facing views of downtown, with freshly painted walls & new carpet flooring. Enjoy an open-concept living space with a large private balcony measuring 17.5 by 6.8 feet. The unit comes furnished with all new convertible sofa bed, coffee table, side table, bed frame, mattress, curtains, a 50-inch Samsung TV, and a TV stand. The kitchen features a built-in dishwasher, refrigerator, stove, and hood fan. Conveniently located near shopping, schools, playgrounds, public transportation, and major routes. Optional parking stalls available: above-ground for \$45/month or underground for \$75/month.