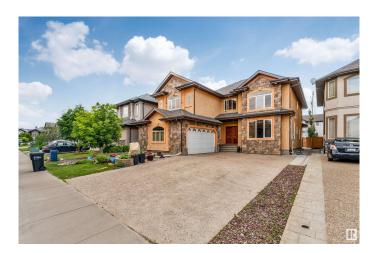

# \$1,049,900 - 6807 18 Avenue, Edmonton

MLS® #E4445860

#### \$1,049,900

5 Bedroom, 5.50 Bathroom, 3,759 sqft Single Family on 0.00 Acres

Summerside, Edmonton, AB

Step into this stunning home that blends elegant design with a true family oasis. From impressive curb appeal to a spacious yard, perfect for recreation and entertaining. As you enter through grand double doors, you're greeted by soaring vaulted ceilings, an open-to-below feature, and beautiful architectural arches that create a sense of grandeur throughout. The main floor boasts a private office, expansive living spaces with oversized windows that flood the home with natural light, and an extended chef's kitchen with stainless steel appliances, walk-in pantry, and circular dining areaâ€"all enhanced by upgraded designer lighting. Also on the main- a full bath & laundry room. Upstairs, a dual staircase leads to a lux primary suite with a spa-inspired bath. A second bedroom features its own 4-piece ensuite, while the third while the 3rd & 4th bedrooms share a Jack and Jill bath. The fully finished basement offers even more living space with a large rec room, second kitchen, 2nd living, a bedr and 2 baths

| Basement          | Full, Finished                                                                                                                                                     |
|-------------------|--------------------------------------------------------------------------------------------------------------------------------------------------------------------|
| Exterior          |                                                                                                                                                                    |
| Exterior          | Wood, Stone, Stucco                                                                                                                                                |
| Exterior Features | Airport Nearby, Fenced, Flat Site, Landscaped, No Back Lane, Picnic Area, Playground Nearby, Public Swimming Pool, Public Transportation, Schools, Shopping Nearby |
| Roof              | Asphalt Shingles                                                                                                                                                   |
| Construction      | Wood, Stone, Stucco                                                                                                                                                |
| Foundation        | Concrete Perimeter                                                                                                                                                 |