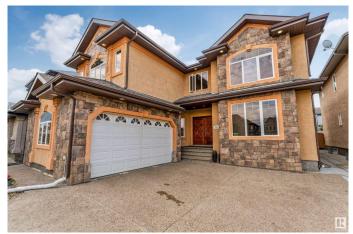

#### \$1,049,900

5 Bedroom, 5.50 Bathroom, 3,759 sqft Single Family on 0.00 Acres

Summerside, Edmonton, AB

Step into this stunning home that blends elegant design with a true family oasis. From impressive curb appeal to a spacious yard, perfect for recreation and entertaining. As you enter through grand double doors, you're greeted by soaring vaulted ceilings, an open-to-below feature, and beautiful architectural arches that create a sense of grandeur throughout. The main floor boasts a private office, expansive living spaces with oversized windows that flood the home with natural light, and an extended chef's kitchen with stainless steel appliances, walk-in pantry, and circular dining areaâ€"all enhanced by upgraded designer lighting. Also on the main- a full bath & laundry room. Upstairs, a dual staircase leads to a lux primary suite with a spa-inspired bath. A second bedroom features its own 4-piece ensuite, while the third while the 3rd & 4th bedrooms share a Jack and Jill bath. The fully finished basement offers even more living space with a large rec room, second kitchen, 2nd living, a bedr and 2 baths

### Amenities

| Amenities      | Air Conditioner, Ceiling 9 ft., Closet Organizers, Deck, No Animal Home,<br>No Smoking Home, Patio, Vaulted Ceiling, 9 ft. Basement Ceiling |
|----------------|---------------------------------------------------------------------------------------------------------------------------------------------|
| Parking Spaces | 6                                                                                                                                           |
| Parking        | Double Garage Attached                                                                                                                      |
| Interior       |                                                                                                                                             |