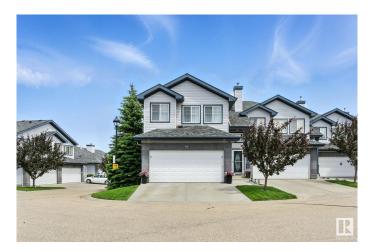

#### \$469,900

2 Bedroom, 2.50 Bathroom, 1,392 sqft Condo / Townhouse on 0.00 Acres

Wild Rose, Edmonton, AB

Looking to simplify without settling? This 1,392 sq. ft. bi-level in Wild Rose offers the perfect step toward low-maintenance livingâ€"without sacrificing comfort or style. The main floor is open and airy with vaulted ceilings, a formal dining room, and a bright front denâ€"ideal for a home office or hobby space. The kitchen flows into the main living area, perfect for easy entertaining or quiet evenings at home. Upstairs, the private primary suite feels like a retreat, complete with a large 4-piece ensuite featuring a jacuzzi tub and separate shower. The fully finished walkout basement is made for guests or visiting family, with a spacious bedroom, full bathroom with steam shower and heated floors, and an additional rec space to relax. Located in a quiet, well-kept complex backing onto Mill Creek Ravine, you'II enjoy nature on your doorstep and peace of mind all year round. Downsizing never looked so good.

#### **Essential Information**

| MLS® #     | E4445835  |
|------------|-----------|
| Price      | \$469,900 |
| Bedrooms   | 2         |
| Bathrooms  | 2.50      |
| Full Baths | 2         |

| Half Baths     | 1                 |
|----------------|-------------------|
| Square Footage | 1,392             |
| Acres          | 0.00              |
| Year Built     | 2005              |
| Туре           | Condo / Townhouse |
| Sub-Type       | Townhouse         |
| Style          | Bi-Level          |
| Status         | Active            |
|                |                   |