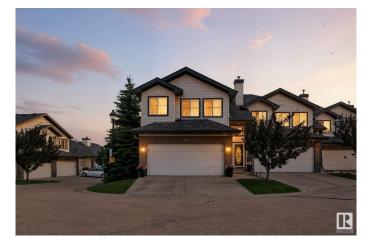

#### \$469,900

2 Bedroom, 2.50 Bathroom, 1,392 sqft Condo / Townhouse on 0.00 Acres

Wild Rose, Edmonton, AB

Looking to simplify without settling? This 1,392 sq. ft. bi-level in Wild Rose offers the perfect step toward low-maintenance livingâ€"without sacrificing comfort or style. The main floor is open and airy with vaulted ceilings, a formal dining room, and a bright front denâ€"ideal for a home office or hobby space. The kitchen flows into the main living area, perfect for easy entertaining or quiet evenings at home. Upstairs, the private primary suite feels like a retreat, complete with a large 4-piece ensuite featuring a jacuzzi tub and separate shower. The fully finished walkout basement is made for guests or visiting family, with a spacious bedroom, full bathroom with steam shower and heated floors, and an additional rec space to relax. Located in a quiet, well-kept complex backing onto Mill Creek Ravine, you'II enjoy nature on your doorstep and peace of mind all year round. Downsizing never looked so good.

#### **Essential Information**

| MLS® #     | E4445835  |
|------------|-----------|
| Price      | \$469,900 |
| Bedrooms   | 2         |
| Bathrooms  | 2.50      |
| Full Baths | 2         |

| Half Baths     | 1                 |
|----------------|-------------------|
| Square Footage | 1,392             |
| Acres          | 0.00              |
| Year Built     | 2005              |
| Туре           | Condo / Townhouse |
| Sub-Type       | Townhouse         |
| Style          | Bi-Level          |
| Status         | Active            |
|                |                   |