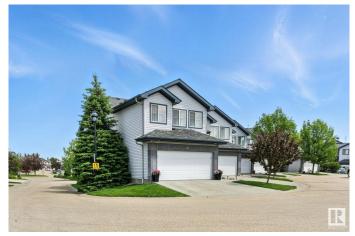

#### \$469,900

2 Bedroom, 2.50 Bathroom, 1,392 sqft Condo / Townhouse on 0.00 Acres

Wild Rose, Edmonton, AB

Looking to simplify without settling? This 1,392 sq. ft. bi-level in Wild Rose offers the perfect step toward low-maintenance livingâ€"without sacrificing comfort or style. The main floor is open and airy with vaulted ceilings, a formal dining room, and a bright front denâ€"ideal for a home office or hobby space. The kitchen flows into the main living area, perfect for easy entertaining or quiet evenings at home. Upstairs, the private primary suite feels like a retreat, complete with a large 4-piece ensuite featuring a jacuzzi tub and separate shower. The fully finished walkout basement is made for guests or visiting family, with a spacious bedroom, full bathroom with steam shower and heated floors, and an additional rec space to relax. Located in a quiet, well-kept complex backing onto Mill Creek Ravine, you'II enjoy nature on your doorstep and peace of mind all year round. Downsizing never looked so good.

#### **Essential Information**

| MLS® #     | E4445835  |
|------------|-----------|
| Price      | \$469,900 |
| Bedrooms   | 2         |
| Bathrooms  | 2.50      |
| Full Baths | 2         |

| Half Baths     | 1                 |
|----------------|-------------------|
| Square Footage | 1,392             |
| Acres          | 0.00              |
| Year Built     | 2005              |
| Туре           | Condo / Townhouse |
| Sub-Type       | Townhouse         |
| Style          | Bi-Level          |
| Status         | Active            |
|                |                   |