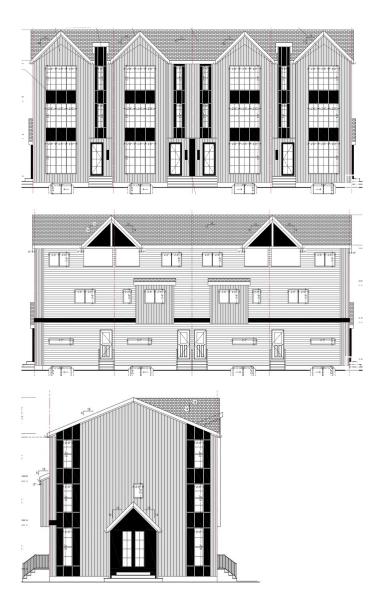

#### \$750,000

0 Bedroom, 0.00 Bathroom, Single Family on 0.00 Acres

Glenora, Edmonton, AB

CORNER LOT in GLENORA measuring 53.2 ft x 149.9 Ft. The old home has already been demolished & removed. The site is ready to build! Plans available for 9-Units, consisting of a 4-plex with legal suites & garage suite at the rear. Large Main units designed to be 3 storeys, 4 bedrooms & 3.5 baths @ +1950 SQFT. Spacious 1 Bedroom Basement Suites & a Large Garage suite. This sought after neighbourhood will bring Strong Rents for your rental portfolio. An excellent project for CHMC MLI Financing. This is a fantastic location in the heart of Glenora with Amenities, Transportation, Schools, and a shops all within walk-ing distance.