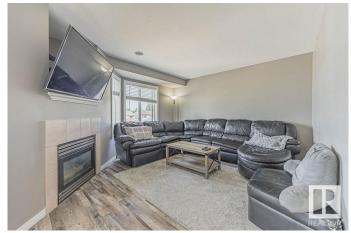

## \$233,000

2 Bedroom, 1.50 Bathroom, 1,187 sqft Condo / Townhouse on 0.00 Acres

Bisset, Edmonton, AB

Well-kept END-unit townhouse in a quiet Bisset location! This 2-bedroom/1.5 bath home features a NEW furnace and hot water tank. Plus vinyl plank flooring and carpet were installed in 2018. Enjoy a bright, functional layout with a spacious living area and dining space. The low condo fees make ownership affordable, and the location is idealâ€"close to schools, shopping, parks, and LRT access. Great opportunity for first-time buyers or investors!

## Interior

Appliances Dishwasher-Built-In, Hood Fan, Refrigerator, Stacked Washer/Dryer,

Stove-Electric, Window Coverings

Heating Forced Air-1, Natural Gas

Fireplace Yes

Fireplaces Tile Surround

Stories 2

Has Basement Yes