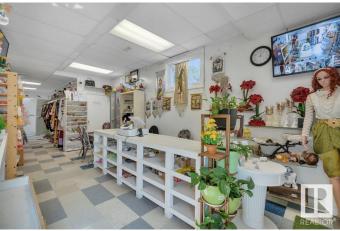

# \$700,000

0 Bedroom, 0.00 Bathroom, Retail on 0.00 Acres

Belvedere, Edmonton, AB

Prime Commercial Opportunity! Located in a developing area with new infrastructure and residential growth. This versatile high exposure property offers endless potential for business owners and investors alike. It's currently set up as a 2 storey mixed use building with a retail store with washrooms on the main & a reception area, individual treatment rooms, washroom w/shower & staff room upstairs. It can easily be converted to suit a variety of business types, including service, office spaces, or transformed to suit your unique vision. It has convenient on-site parking, and is accessible from major roads and public transportation, enhancing its appeal for a wide range of businesses. With the surrounding area undergoing revitalization and growth, this commercial property provides an excellent opportunity for future development or expansion.