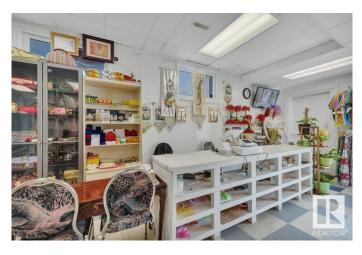

# \$700,000

0 Bedroom, 0.00 Bathroom, Retail on 0.00 Acres

Belvedere, Edmonton, AB

Prime Commercial Opportunity! Located in a developing area with new infrastructure and residential growth. This versatile high exposure property offers endless potential for business owners and investors alike. It's currently set up as a 2 storey mixed use building with a retail store with washrooms on the main & a reception area, individual treatment rooms, washroom w/shower & staff room upstairs. It can easily be converted to suit a variety of business types, including service, office spaces, or transformed to suit your unique vision. It has convenient on-site parking, and is accessible from major roads and public transportation, enhancing its appeal for a wide range of businesses. With the surrounding area undergoing revitalization and growth, this commercial property provides an excellent opportunity for future development or expansion.