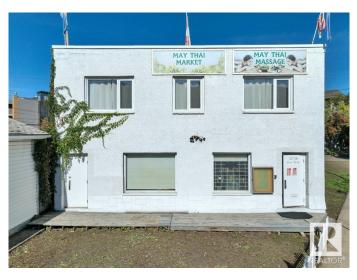

# \$700,000 - 12758 Fort Road, Edmonton

MLS® #E4445548

# \$700,000

0 Bedroom, 0.00 Bathroom, Retail on 0.00 Acres

Belvedere, Edmonton, AB

Prime Commercial Opportunity! Located in a developing area with new infrastructure and residential growth. This versatile high exposure property offers endless potential for business owners and investors alike. It's currently set up as a 2 storey mixed use building with a retail store with washrooms on the main & a reception area, individual treatment rooms, washroom w/shower & staff room upstairs. It can easily be converted to suit a variety of business types, including service, office spaces, or transformed to suit your unique vision. It has convenient on-site parking, and is accessible from major roads and public transportation, enhancing its appeal for a wide range of businesses. With the surrounding area undergoing revitalization and growth, this commercial property provides an excellent opportunity for future development or expansion.