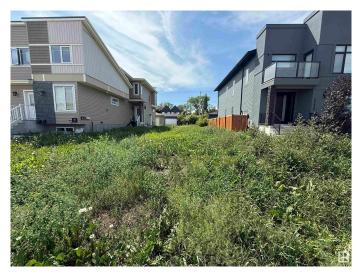

### \$299,999

0 Bedroom, 0.00 Bathroom, Single Family on 0.00 Acres

Grovenor, Edmonton, AB

Great Development opportunity to build in the highly desirable community of Grovenor. This vacant 31.5 ft x 143 ft RS-zoned lot is ideal for a stunning single-family home or potential infill project. The property includes rear lane access and upgraded services, making it development-ready.