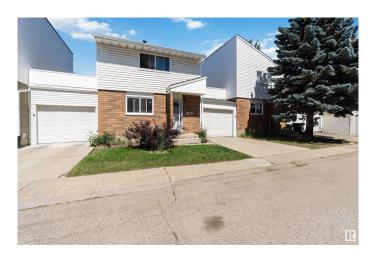

### \$299,800

4 Bedroom, 1.50 Bathroom, 1,055 sqft Condo / Townhouse on 0.00 Acres

Michaels Park, Edmonton, AB

Fully renovated, move-in-ready south-facing townhouse blending modern chic with comfort! Enjoy a bright, stylish living room with ample windows. The light-filled kitchen and dining area open to a low-maintenance, fully fenced yardâ€"perfect for relaxing or entertaining. Upstairs, find three spacious bedrooms and a beautifully redone bathroom, accented with sleek finishes and gilded touches. Updates include all new flooring (vinyl, lino & carpet) and bathrooms. The large single attached garage fits two small cars for added convenience. Basement is fully finished, adding extra living space or rec room potential. Nestled in a great location, this home offers effortless style and function in every detail. Don't miss this sophisticated gemâ€"just move in and enjoy!

Year Built 1975

Type Condo / Townhouse

Sub-Type Townhouse

Style 2 Storey
Status Active

#### **Exterior**

Exterior Wood, Brick, Vinyl

Exterior Features Fenced, Picnic Area, Playground Nearby, Public Swimming Pool, Public

Transportation, Schools, Shopping Nearby

Roof Asphalt Shingles
Construction Wood, Brick, Vinyl
Foundation Concrete Perimeter