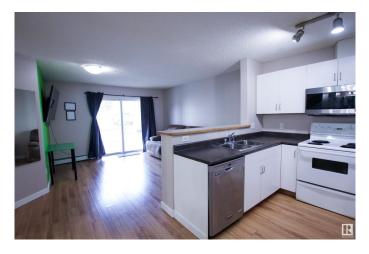

#### \$112,500

1 Bedroom, 1.00 Bathroom, 541 sqft Condo / Townhouse on 0.00 Acres

Casselman, Edmonton, AB

Fantastic opportunity for first time buyers or investor! This amazing 1 bedroom condo has an open concept layout which is perfect for entertaining. The Master Bedroom is a good size with 2 closets for all your storage needs! There is IN-SUITE Laundry, full 4 piece bathroom and laminate flooring. Large balcony which is great for BBQ in the upcoming season or just enjoy the sitting space. Perfect location close to the Northeast Community Health Center, the police station, schools, movies, shopping, Anthony Henday & Manning Drive!

## **Community Information**

| Address<br>Area<br>Subdivision<br>City<br>County<br>Province<br>Postal Code | 104 14708 50 Street<br>Edmonton<br>Casselman<br>Edmonton<br>ALBERTA<br>AB<br>T5A 5G9         |  |
|-----------------------------------------------------------------------------|----------------------------------------------------------------------------------------------|--|
| Amenities                                                                   |                                                                                              |  |
| Amenities                                                                   | See Remarks                                                                                  |  |
| Parking                                                                     | Stall                                                                                        |  |
| Interior                                                                    |                                                                                              |  |
| Appliances                                                                  | Dishwasher-Built-In, Dryer, Hood Fan, Refrigerator, Stove-Electric, Washer, Window Coverings |  |
| Heating                                                                     | Hot Water, Natural Gas                                                                       |  |
| # of Stories                                                                | 4                                                                                            |  |
| Stories                                                                     | 4                                                                                            |  |
| Has Basement                                                                | Yes                                                                                          |  |
| Basement                                                                    | None, No Basement                                                                            |  |
| Exterior                                                                    |                                                                                              |  |
| Exterior                                                                    | Wood, Stucco                                                                                 |  |
| Exterior Features                                                           | Playground Nearby, Public Transportation, Schools, Shopping Nearby, See Remarks              |  |