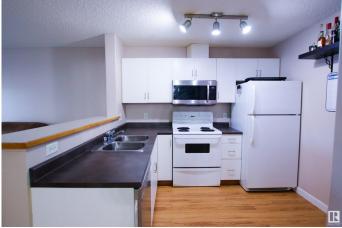

#### \$112,500

1 Bedroom, 1.00 Bathroom, 541 sqft Condo / Townhouse on 0.00 Acres

Casselman, Edmonton, AB

Fantastic opportunity for first time buyers or investor! This amazing 1 bedroom condo has an open concept layout which is perfect for entertaining. The Master Bedroom is a good size with 2 closets for all your storage needs! There is IN-SUITE Laundry, full 4 piece bathroom and laminate flooring. Large balcony which is great for BBQ in the upcoming season or just enjoy the sitting space. Perfect location close to the Northeast Community Health Center, the police station, schools, movies, shopping, Anthony Henday & Manning Drive!

## **Community Information**

| Address<br>Area<br>Subdivision<br>City<br>County<br>Province<br>Postal Code | 104 14708 50 Street<br>Edmonton<br>Casselman<br>Edmonton<br>ALBERTA<br>AB<br>T5A 5G9         |  |
|-----------------------------------------------------------------------------|----------------------------------------------------------------------------------------------|--|
| Amenities                                                                   |                                                                                              |  |
| Amenities                                                                   | See Remarks                                                                                  |  |
| Parking                                                                     | Stall                                                                                        |  |
| Interior                                                                    |                                                                                              |  |
| Appliances                                                                  | Dishwasher-Built-In, Dryer, Hood Fan, Refrigerator, Stove-Electric, Washer, Window Coverings |  |
| Heating                                                                     | Hot Water, Natural Gas                                                                       |  |
| # of Stories                                                                | 4                                                                                            |  |
| Stories                                                                     | 4                                                                                            |  |
| Has Basement                                                                | Yes                                                                                          |  |
| Basement                                                                    | None, No Basement                                                                            |  |
| Exterior                                                                    |                                                                                              |  |
| Exterior                                                                    | Wood, Stucco                                                                                 |  |
| Exterior Features                                                           | Playground Nearby, Public Transportation, Schools, Shopping Nearby, See Remarks              |  |