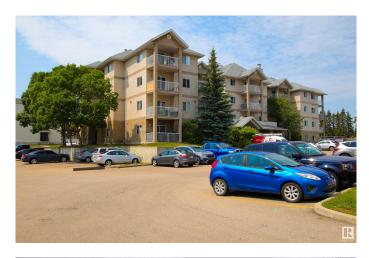

# \$112,500 - 104 14708 50 Street, Edmonton

MLS® #E4444884

#### \$112,500

1 Bedroom, 1.00 Bathroom, 541 sqft Condo / Townhouse on 0.00 Acres

Casselman, Edmonton, AB

Fantastic opportunity for first time buyers or investor! This amazing 1 bedroom condo has an open concept layout which is perfect for entertaining. The Master Bedroom is a good size with 2 closets for all your storage needs! There is IN-SUITE Laundry, full 4 piece bathroom and laminate flooring. Large balcony which is great for BBQ in the upcoming season or just enjoy the sitting space. Perfect location close to the Northeast Community Health Center, the police station, schools, movies, shopping, Anthony Henday & Manning Drive!

## **Community Information**

| Address<br>Area<br>Subdivision<br>City<br>County<br>Province<br>Postal Code | 104 14708 50 Street<br>Edmonton<br>Casselman<br>Edmonton<br>ALBERTA<br>AB<br>T5A 5G9         |  |
|-----------------------------------------------------------------------------|----------------------------------------------------------------------------------------------|--|
| Amenities                                                                   |                                                                                              |  |
| Amenities                                                                   | See Remarks                                                                                  |  |
| Parking                                                                     | Stall                                                                                        |  |
| Interior                                                                    |                                                                                              |  |
| Appliances                                                                  | Dishwasher-Built-In, Dryer, Hood Fan, Refrigerator, Stove-Electric, Washer, Window Coverings |  |
| Heating                                                                     | Hot Water, Natural Gas                                                                       |  |
| # of Stories                                                                | 4                                                                                            |  |
| Stories                                                                     | 4                                                                                            |  |
| Has Basement                                                                | Yes                                                                                          |  |
| Basement                                                                    | None, No Basement                                                                            |  |
| Exterior                                                                    |                                                                                              |  |
| Exterior                                                                    | Wood, Stucco                                                                                 |  |
| Exterior Features                                                           | Playground Nearby, Public Transportation, Schools, Shopping Nearby, See Remarks              |  |