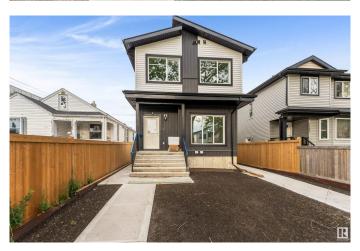

# \$499,900 - 11445 101 St., Edmonton

MLS® #E4444837

### \$499.900

4 Bedroom, 3.50 Bathroom, 1,304 sqft Single Family on 0.00 Acres

Spruce Avenue, Edmonton, AB

Attention first time home buyers with 5% GST rebate program and investors (4 total unit)!! welcome to Brand new 2024 built half of a DUPLEX WITH BASEMENT SUITE located in spruce avenue. this duplex built by one of Edmonton's elite infill builders. Above grade each features 3 bed & 2.5 bath. Basement is a 1 bed 1 bath Legal Suite. Walking distance to all the amenities, public transit, parks, swimming. Minutes to downtown including schools, Roger place, Royal Alexandra Hospital & Glenrose

Year Built 2024

Type Single Family

Sub-Type Half Duplex

Style 2 Storey

Status Active