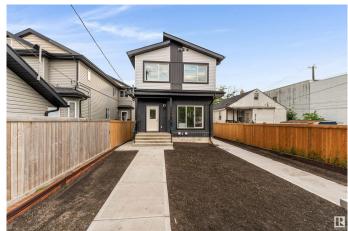

# \$499,900 - 11445 101 St., Edmonton

MLS® #E4444837

### \$499.900

4 Bedroom, 3.50 Bathroom, 1,304 sqft Single Family on 0.00 Acres

Spruce Avenue, Edmonton, AB

Attention first time home buyers with 5% GST rebate program and investors (4 total unit)!! welcome to Brand new 2024 built half of a DUPLEX WITH BASEMENT SUITE located in spruce avenue. this duplex built by one of Edmonton's elite infill builders. Above grade each features 3 bed & 2.5 bath. Basement is a 1 bed 1 bath Legal Suite. Walking distance to all the amenities, public transit, parks, swimming. Minutes to downtown including schools, Roger place, Royal Alexandra Hospital & Glenrose

Year Built 2024

Type Single Family

Sub-Type Half Duplex

Style 2 Storey

Status Active