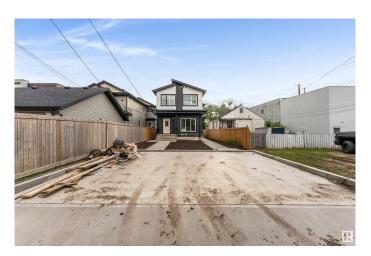

# \$499,900 - 11445 101 St., Edmonton

MLS® #E4444837

### \$499.900

4 Bedroom, 3.50 Bathroom, 1,304 sqft Single Family on 0.00 Acres

Spruce Avenue, Edmonton, AB

Attention first time home buyers with 5% GST rebate program and investors (4 total unit)!! welcome to Brand new 2024 built half of a DUPLEX WITH BASEMENT SUITE located in spruce avenue. this duplex built by one of Edmonton's elite infill builders. Above grade each features 3 bed & 2.5 bath. Basement is a 1 bed 1 bath Legal Suite. Walking distance to all the amenities, public transit, parks, swimming. Minutes to downtown including schools, Roger place, Royal Alexandra Hospital & Glenrose

Year Built 2024

Type Single Family

Sub-Type Half Duplex

Style 2 Storey

Status Active