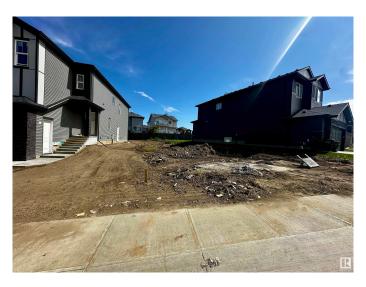

#### \$255,000

0 Bedroom, 0.00 Bathroom, Single Family on 0.00 Acres

Hawks Ridge, Edmonton, AB

ATTENTION BUILDERS !!! Great development opportunity to build your dream or spec home in picturesque Hawks Ridge. Close to shopping, Lois Hole Provincial Park, St. Albert and all of its amenities, and 105 acre natural area full of mature trees, trails/bike paths, preserved wetlands and scenic ponds just outside your door. Live close to nature while taking advantage of city living. Quick access to major traffic arteries such as the Anthony Henday and Yellowhead Trail making your daily commute a breeze. Lot is a 26 pocket however can get more width depending on how far back into the lot is developed as it narrows to the rear.