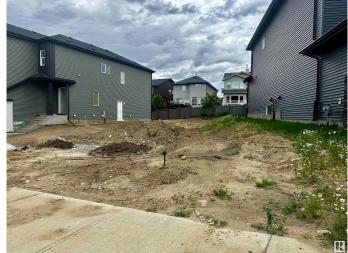

#### \$255,000

0 Bedroom, 0.00 Bathroom, Single Family on 0.00 Acres

Hawks Ridge, Edmonton, AB

ATTENTION BUILDERS !!! Great development opportunity to build your dream or spec home in picturesque Hawks Ridge. Close to shopping, Lois Hole Provincial Park, St. Albert and all of its amenities, and 105 acre natural area full of mature trees, trails/bike paths, preserved wetlands and scenic ponds just outside your door. Live close to nature while taking advantage of city living. Quick access to major traffic arteries such as the Anthony Henday and Yellowhead Trail making your daily commute a breeze. Lot is a 26 pocket however can get more width depending on how far back into the lot is developed as it narrows to the rear.