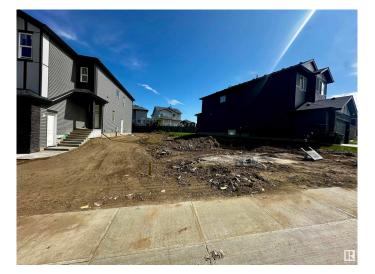

#### \$255,000

0 Bedroom, 0.00 Bathroom, Single Family on 0.00 Acres

Hawks Ridge, Edmonton, AB

ATTENTION BUILDERS !!! Great development opportunity to build your dream or spec home in picturesque Hawks Ridge. Close to shopping, Lois Hole Provincial Park, St. Albert and all of its amenities, and 105 acre natural area full of mature trees, trails/bike paths, preserved wetlands and scenic ponds just outside your door. Live close to nature while taking advantage of city living. Quick access to major traffic arteries such as the Anthony Henday and Yellowhead Trail making your daily commute a breeze. Lot is a 26 pocket however can get more width depending on how far back into the lot is developed as it narrows to the rear.