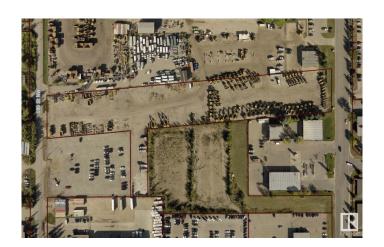

## \$4,290,000

0 Bedroom, 0.00 Bathroom, Land Commercial on 0.00 Acres

Morin Industrial, Edmonton, AB

\*\* INVESTORS ALERT \*\* Fully leased to Finning International. Enjoy predictable income with this AAA tenant. NNN lease. Over 7 years remaining on the current lease term plus two 5-year renewal options. This 4.54 acre heavy duty yard is fully prepared with gravel and crushed concrete. Frontage onto 178 Street. Cap rate over 6%.