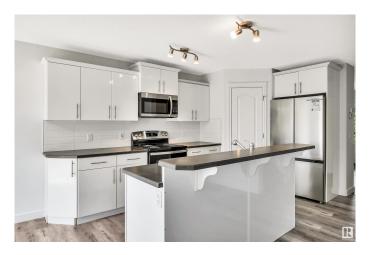

#### \$435,000

3 Bedroom, 2.50 Bathroom, 1,430 sqft Single Family on 0.00 Acres

Windermere, Edmonton, AB

Welcome to this beautifully maintained 3 beds, 2.5 bath half duplex with single attached garage, perfectly situated on a quiet cul-de-sac in the heart of Windermere. This corner lot property offers added privacy & extra yard space. The main floor boasts an open-concept layout featuring a spacious eat-in kitchen with clean, well-kept cabinets, a pantry, & a raised dining bar. The cozy living room is warmed by a gas fireplace. while the dining area opens to a large deck & a fully fenced, landscaped backyard with a fire pit. Upstairs, the spacious primary suite includes a walk-in closet & a private 3-piece ensuite. 2 additional bedrooms & a full bathroom complete the upper level, offering plenty of room for children, guests, or a home office. The partly finished basement adds extra living space or storage. RECENT UPGRADES: new kitchen appliances, new vinyl plank flooring on main floor, and roof shingles replaced in 2023.