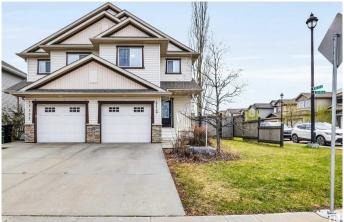

#### \$435,000

3 Bedroom, 2.50 Bathroom, 1,430 sqft Single Family on 0.00 Acres

Windermere, Edmonton, AB

Welcome to this beautifully maintained 3 beds, 2.5 bath half duplex with single attached garage, perfectly situated on a quiet cul-de-sac in the heart of Windermere. This corner lot property offers added privacy & extra yard space. The main floor boasts an open-concept layout featuring a spacious eat-in kitchen with clean, well-kept cabinets, a pantry, & a raised dining bar. The cozy living room is warmed by a gas fireplace. while the dining area opens to a large deck & a fully fenced, landscaped backyard with a fire pit. Upstairs, the spacious primary suite includes a walk-in closet & a private 3-piece ensuite. 2 additional bedrooms & a full bathroom complete the upper level, offering plenty of room for children, guests, or a home office. The partly finished basement adds extra living space or storage. RECENT UPGRADES: new kitchen appliances, new vinyl plank flooring on main floor, and roof shingles replaced in 2023.