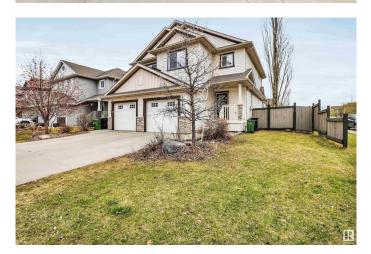

#### \$435,000

3 Bedroom, 2.50 Bathroom, 1,430 sqft Single Family on 0.00 Acres

Windermere, Edmonton, AB

Welcome to this beautifully maintained 3 beds, 2.5 bath half duplex with single attached garage, perfectly situated on a quiet cul-de-sac in the heart of Windermere. This corner lot property offers added privacy & extra yard space. The main floor boasts an open-concept layout featuring a spacious eat-in kitchen with clean, well-kept cabinets, a pantry, & a raised dining bar. The cozy living room is warmed by a gas fireplace. while the dining area opens to a large deck & a fully fenced, landscaped backyard with a fire pit. Upstairs, the spacious primary suite includes a walk-in closet & a private 3-piece ensuite. 2 additional bedrooms & a full bathroom complete the upper level, offering plenty of room for children, guests, or a home office. The partly finished basement adds extra living space or storage. RECENT UPGRADES: new kitchen appliances, new vinyl plank flooring on main floor, and roof shingles replaced in 2023.