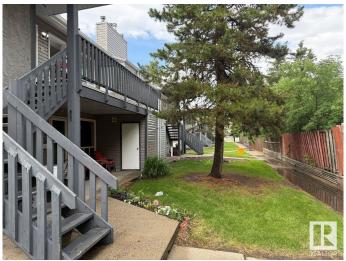

#### \$189,700

2 Bedroom, 1.00 Bathroom, 947 sqft Condo / Townhouse on 0.00 Acres

Crawford Plains, Edmonton, AB

Location, Location, Location! Welcome to this breathtaking 2 bedroom end unit located in the highly sought after neighbourhood of Crawford Plains. From the second you walk into this 100% CUSTOM RENOVATED CONDO you will see the elegance and custom finishings throughout. NEW FLOORING, BASEBOARDS, CUSTOM EXOTIC TILE surround fireplace, CUSTOM white gloss soft close kitchen cabinets and draws, BRAND NEW stainless steel appliances, WHITE QUARTZ countertops and BLACK QUARTZ backsplash, mirrors, closet doors, custom lighting, zebra blinds, faucets, doors & hardware throughout. The bathroom has a touch LED mirror, the tub/shower has custom tile surround plus you have ensuite laundry. You also have an extra storage room right outside your front door. This is a must see and it has it all just move in and enjoy pure elegance!

### Amenities

| Amenities      | Deck, Parking-Visitor, Storage-In-Suite |
|----------------|-----------------------------------------|
| Parking Spaces | 1                                       |
| Parking        | Stall                                   |