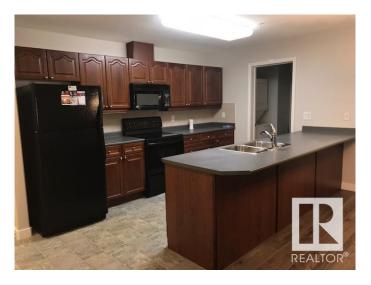

# Interior

Interior Features ensuite bathroom

Appliances Dishwasher-Built-In, Fan-Ceiling, Microwave Hood Fan, Refrigerator,

Stacked Washer/Dryer, Stove-Electric, Window Coverings

Heating Hot Water, Natural Gas