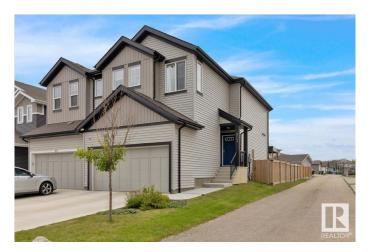

#### \$469,900

3 Bedroom, 2.50 Bathroom, 1,495 sqft Single Family on 0.00 Acres

Maple Crest, Edmonton, AB

Welcome to this beautifully kept 2020 Landmark-built duplex in the desirable Maple Crest community! This high-quality 3 bed, 3 bath home offers modern living with style and comfort. Step inside to 9-ft ceilings and a bright, open layout. The kitchen features sleek quartz countertops, perfect for cooking and entertaining. The spacious master suite includes two walk-in closets and smart blinds for ultimate convenience. Enjoy voice or app control over your lights with the Levven smart home package. Outside, unwind in the deluxe gazebo with sliding panelsâ€"your private retreat! The extended double garage fits a full-size truck with ease. South-facing backyard brings in tons of natural light. Located minutes from schools, shopping, and parks. Don't miss this oneâ€"your next home awaits!

### **Essential Information**

MLS® # E4444217 Price \$469,900

Bedrooms 3

Bathrooms 2.50

Full Baths 2

Half Baths 1

Square Footage 1,495

Acres 0.00 Year Built 2020

Type Single Family

Sub-Type Half Duplex

Style 2 Storey

Status Active

## **Community Information**

Address 313 40a Avenue

Area Edmonton

Subdivision Maple Crest

City Edmonton
County ALBERTA

Province AB

Postal Code T6T 2E9