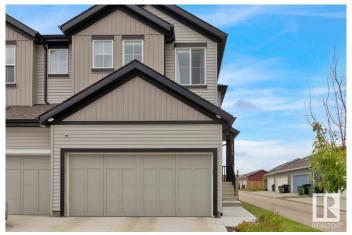

#### \$469,900

3 Bedroom, 2.50 Bathroom, 1,495 sqft Single Family on 0.00 Acres

Maple Crest, Edmonton, AB

Welcome to this beautifully kept 2020 Landmark-built duplex in the desirable Maple Crest community! This high-quality 3 bed, 3 bath home offers modern living with style and comfort. Step inside to 9-ft ceilings and a bright, open layout. The kitchen features sleek quartz countertops, perfect for cooking and entertaining. The spacious master suite includes two walk-in closets and smart blinds for ultimate convenience. Enjoy voice or app control over your lights with the Levven smart home package. Outside, unwind in the deluxe gazebo with sliding panelsâ€"your private retreat! The extended double garage fits a full-size truck with ease. South-facing backyard brings in tons of natural light. Located minutes from schools, shopping, and parks. Don't miss this oneâ€"your next home awaits!

## **Amenities**

Amenities See Remarks

Parking Double Garage Attached

#### **Exterior**

Exterior Wood, Vinyl

Exterior Features Fenced, Schools, Shopping Nearby

Roof Asphalt Shingles

Construction Wood, Vinyl

Foundation Concrete Perimeter