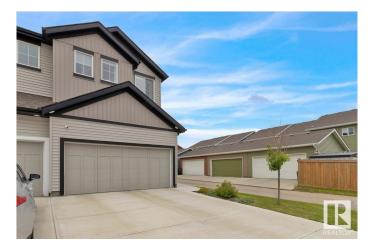

#### \$469,900

3 Bedroom, 2.50 Bathroom, 1,495 sqft Single Family on 0.00 Acres

Maple Crest, Edmonton, AB

Welcome to this beautifully kept 2020 Landmark-built duplex in the desirable Maple Crest community! This high-quality 3 bed, 3 bath home offers modern living with style and comfort. Step inside to 9-ft ceilings and a bright, open layout. The kitchen features sleek quartz countertops, perfect for cooking and entertaining. The spacious master suite includes two walk-in closets and smart blinds for ultimate convenience. Enjoy voice or app control over your lights with the Levven smart home package. Outside, unwind in the deluxe gazebo with sliding panelsâ€"your private retreat! The extended double garage fits a full-size truck with ease. South-facing backyard brings in tons of natural light. Located minutes from schools, shopping, and parks. Don't miss this oneâ€"your next home awaits!

## **Amenities**

Amenities See Remarks

Parking Double Garage Attached

#### **Exterior**

Exterior Wood, Vinyl

Exterior Features Fenced, Schools, Shopping Nearby

Roof Asphalt Shingles

Construction Wood, Vinyl

Foundation Concrete Perimeter