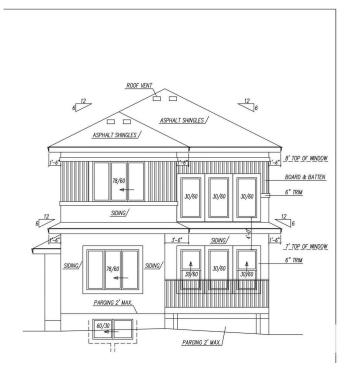

### \$799.900

4 Bedroom, 4.00 Bathroom, 2.343 sqft Single Family on 0.00 Acres

Chappelle Area, Edmonton, AB

This Custom built more than 2400 sq. ft 2 storey has it all you need on the main and upper level. Main floor bedroom/den, open to above living room with electric fire place, spice kitchen/pantry, main kitchen with island and sink on the exterior wall, dining room, deck etc. Upper floor has 4 bedrooms, 3 full bathrooms, bonus room, laundry room, master bedroom has 5 piece ensuite and walk-in closet. The basement has separate entrance and egress windows for future secondary suite. Comes with a double attached garage & floor drain. The home comes with upgraded flooring, railing, ceilings etc. The legal suite can be built for an additional cost if the buyer needs it. It comes with Alberta New Home Warranty and rough grading certificate.

## **Exterior**

Exterior Wood, Stone, Vinyl

Exterior Features Public Transportation, Schools, Shopping Nearby

Roof Asphalt Shingles

Construction Wood, Stone, Vinyl

Foundation Concrete Perimeter