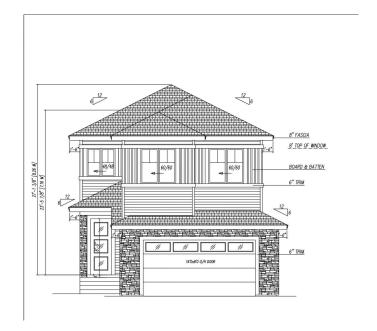

### \$799.900

4 Bedroom, 4.00 Bathroom, 2.343 sqft Single Family on 0.00 Acres

Chappelle Area, Edmonton, AB

This Custom built more than 2400 sq. ft 2 storey has it all you need on the main and upper level. Main floor bedroom/den, open to above living room with electric fire place, spice kitchen/pantry, main kitchen with island and sink on the exterior wall, dining room, deck etc. Upper floor has 4 bedrooms, 3 full bathrooms, bonus room, laundry room, master bedroom has 5 piece ensuite and walk-in closet. The basement has separate entrance and egress windows for future secondary suite. Comes with a double attached garage & floor drain. The home comes with upgraded flooring, railing, ceilings etc. The legal suite can be built for an additional cost if the buyer needs it. It comes with Alberta New Home Warranty and rough grading certificate.

## **Exterior**

Exterior Wood, Stone, Vinyl

Exterior Features Public Transportation, Schools, Shopping Nearby

Roof Asphalt Shingles

Construction Wood, Stone, Vinyl

Foundation Concrete Perimeter