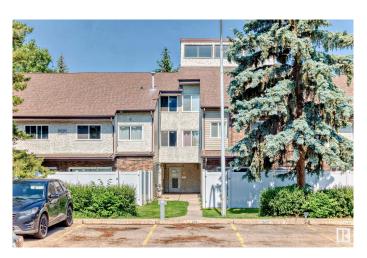

## \$245,000 - 21f Meadowlark Village, Edmonton

MLS® #E4444149

## \$245,000

3 Bedroom, 1.50 Bathroom, 1,670 sqft Condo / Townhouse on 0.00 Acres

West Meadowlark Park, Edmonton, AB

Experience spacious and versatile living in this generously sized unit, perfectly situated near the hospital and everyday conveniences. This well-maintained home features 3 bedrooms, 1.5 bathrooms, and a rare oversized loft with soaring vaulted ceilingsâ€"ideal as a fourth bedroom, home office, or bonus living area. The main floor boasts a bright, open layout with rich hardwood flooring, a modernized kitchen, and a cozy dining space perfect for entertaining. Step outside into your private west-facing backyard, fully enclosed by a 6-foot fence and surrounded by mature treesâ€"offering both privacy and a tranquil outdoor retreat.

Type Condo / Townhouse

Sub-Type Townhouse
Style 3 Storey
Status Active

Basement None, No Basement

**Exterior** 

Exterior Wood, Brick, Stucco

Exterior Features Fenced, Playground Nearby, Public Swimming Pool, Public

Transportation, Schools, Shopping Nearby, See Remarks

Roof See Remarks