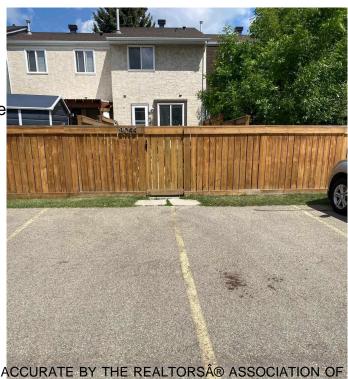

## \$204,900

2 Bedroom, 1.50 Bathroom, 936 sqft Condo / Townhouse on 0.00 Acres

Thorncliffe (Edmonton), Edmonton, AB

Great first home or investment property in sought after Stratford Square. Could use some updating. Ideal Westend location with easy access to bus route, WEM/Henday/Whitemud and schools. Unit is in desirable inner complex location with plenty of visitor parking. 2 wired parking stalls directly behind fenced back yard. Low taxes and insurance. Roofs replaced in 2013. Furnace replaced in 2009. Windows replaced in 2002. Basement is unfinished.

Basement Full, Unfinished

**Exterior** 

Exterior Wood, Stucco

Exterior Features Back Lane, Fenced, Flat Site

Roof Asphalt Shingles

Construction Wood, Stucco

Foundation Concrete Perimeter

**Additional Information** 