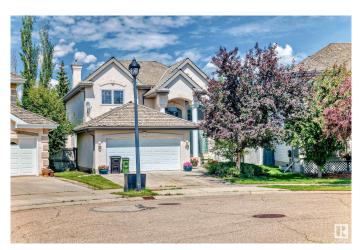

### \$709,900

4 Bedroom, 3.50 Bathroom, 2,459 sqft Single Family on 0.00 Acres

Donsdale, Edmonton, AB

Premimium neighborhood in West end. (Properties of Donsdale) 2 storey home with finished basement on oversize pie shaped lot. 3539 square feet of DEVELOPED LIVING AREA!! Lots of room for large family. 4 bedrooms in total 3+1 main floor den and upstairs loft. Vaulted foyer, curved main staircase and 4 bathrooms. Sopping within walkdistance, schools and public transit very close and Anthony Hendry minutes away!

#### **Essential Information**

MLS® # E4443822 Price \$709,900

Bedrooms 4

Bathrooms 3.50

Full Baths 3

Half Baths 1

Square Footage 2,459 Acres 0.00

Year Built 1998

Type Single Family

Sub-Type Detached Single Family

Style 2 Storey
Status Active

#### **Exterior**

Exterior Wood, Stucco

Exterior Features Fenced, Landscaped, Playground Nearby, Public Transportation,

Schools, Shopping Nearby

Roof Cedar Shakes
Construction Wood, Stucco

Foundation Concrete Perimeter