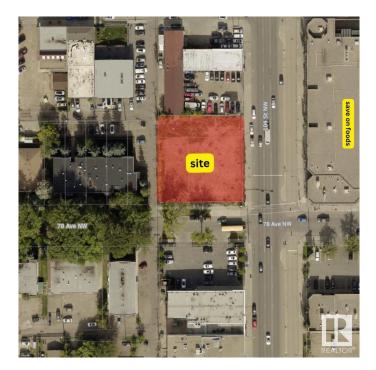

#### \$2,200,000

0 Bedroom, 0.00 Bathroom, Land Commercial on 0.00 Acres

Queen Alexandra, Edmonton, AB

PRIME LOCATION – 0.423 Acres in Old Strathcona! This rare corner lot sits right on Calgary Trail South, directly across from Save-On-Foods, in the heart of historic Old Strathcona â€" one of Edmonton's most vibrant and high-traffic areas. You're steps away from University of Alberta, Grant MacEwan, shopping, nightlife, entertainment, LRT, and ETS routes. The Old Strathcona Public Realm Strategy focuses on walkable, bike-friendly urban living with plazas and lively alleyways. The area is rich with parks, schools, healthcare, shopping, and a strong community vibe. Zoned MU (Mixed-Use) – perfect for a mix of residential and commercial development like offices, retail stores, or apartment condos. With Calgary Trail frontage and a laneway on the east side, this high-exposure corner lot is ideal for a standout urban project in a thriving neighbourhood.