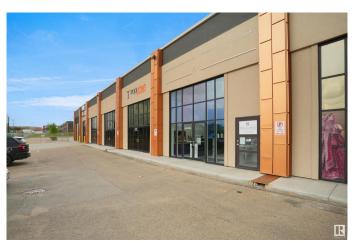

### \$0

0 Bedroom, 0.00 Bathroom, Office on 0.00 Acres

Strathcona Industrial Park, Edmonton, AB

6 Separate offices of Various sizes fully furnished on the Second floor suitable for Professionals, Lawyer's ,Immigration, Accountants and other Businesses. It has common Reception with waiting area, shared fully equipped kitchen and Washroom. Awesome location with access to Anthony Henday and Whitemud. Monthly gross rent for each office is \$800 per month which includes common area charges and utilities.

## **Exterior**

Exterior Brick, Concrete, Mixed Construction Brick, Concrete, Mixed