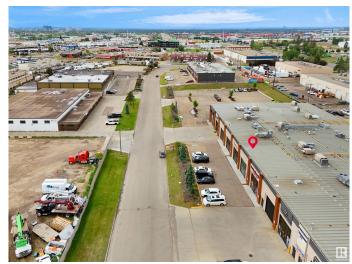

### \$0

0 Bedroom, 0.00 Bathroom, Office on 0.00 Acres

Strathcona Industrial Park, Edmonton, AB

6 Separate offices of Various sizes fully furnished on the Second floor suitable for Professionals, Lawyer's ,Immigration, Accountants and other Businesses. It has common Reception with waiting area, shared fully equipped kitchen and Washroom. Awesome location with access to Anthony Henday and Whitemud. Monthly gross rent for each office is \$800 per month which includes common area charges and utilities.

# **Community Information**

Address 9166 34a Avenue

Area Edmonton

Subdivision Strathcona Industrial Park

City Edmonton
County ALBERTA

Province AB

Postal Code T6E 5P4