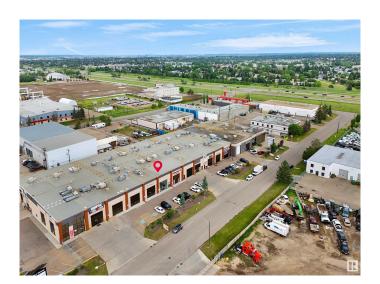

### \$0

0 Bedroom, 0.00 Bathroom, Office on 0.00 Acres

Strathcona Industrial Park, Edmonton, AB

6 Separate offices of Various sizes fully furnished on the Second floor suitable for Professionals, Lawyer's ,Immigration, Accountants and other Businesses. It has common Reception with waiting area, shared fully equipped kitchen and Washroom. Awesome location with access to Anthony Henday and Whitemud. Monthly gross rent for each office is \$800 per month which includes common area charges and utilities.

# **Community Information**

Address 9166 34a Avenue

Area Edmonton

Subdivision Strathcona Industrial Park

City Edmonton
County ALBERTA

Province AB

Postal Code T6E 5P4