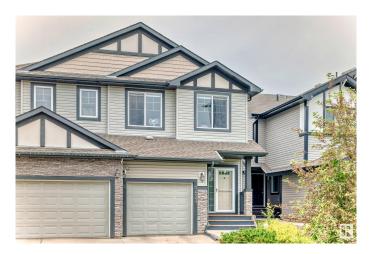

## \$429,000

3 Bedroom, 2.50 Bathroom, 1,466 sqft Single Family on 0.00 Acres

Laurel, Edmonton, AB

Welcome to Laurel! This well kept half duplex is perfect for your family. Original owner since it was built in 2013 The first floor is an open concept kitchen, dining and living space with a half bath for guests. The kitchen is well appointed with an island and room for bar seating. Walk up the large staircase right into your bonus room perfect for movie nights with the family. The primary bedroom has its own ensuite and walk in closet. The other 2 good sized bedrooms and full bath complete the second floor. The backyard is a blank canvas for you to make your own this summer. The single car garage is finished and heated! And yes there is A/C for those hot summer days and nights!

#### **Exterior**

Exterior Wood, Vinyl
Exterior Features See Remarks
Roof Asphalt Shingles

Construction Wood, Vinyl

Foundation Concrete Perimeter