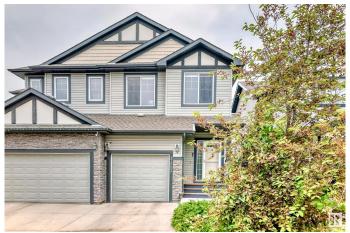

## \$429,000

3 Bedroom, 2.50 Bathroom, 1,466 sqft Single Family on 0.00 Acres

Laurel, Edmonton, AB

Welcome to Laurel! This well kept half duplex is perfect for your family. Original owner since it was built in 2013 The first floor is an open concept kitchen, dining and living space with a half bath for guests. The kitchen is well appointed with an island and room for bar seating. Walk up the large staircase right into your bonus room perfect for movie nights with the family. The primary bedroom has its own ensuite and walk in closet. The other 2 good sized bedrooms and full bath complete the second floor. The backyard is a blank canvas for you to make your own this summer. The single car garage is finished and heated! And yes there is A/C for those hot summer days and nights!

#### **Exterior**

Exterior Wood, Vinyl
Exterior Features See Remarks
Roof Asphalt Shingles

Construction Wood, Vinyl

Foundation Concrete Perimeter