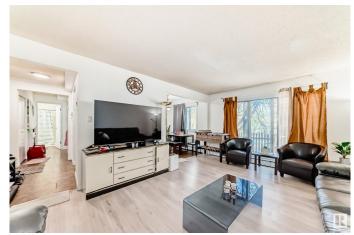

#### \$85,000

1 Bedroom, 1.00 Bathroom, 688 sqft Condo / Townhouse on 0.00 Acres

Eastwood, Edmonton, AB

MOVE-IN READY and freshly painted. This spacious 1-bedroom home features a large master bedroom and a kitchen with granite countertops, newer fridge, stove and hood fan. It includes an ensuite brand new washer/dryer combo for added convenience. Enjoy a bright and open living room with direct access to the deck. This home comes with assigned storage room on the same floor and one assigned parking stall. Conveniently located close to all essential amenities such as shopping center, restaurants, daycares, schools and banks. Easy access to LRT station, Downtown, NAIT and Yellowhead Trail. Affordable because heat and water included.