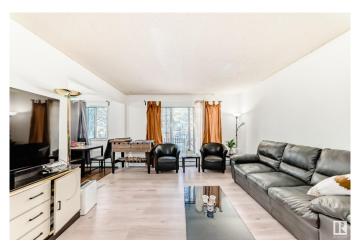

#### \$85,000

1 Bedroom, 1.00 Bathroom, 688 sqft Condo / Townhouse on 0.00 Acres

Eastwood, Edmonton, AB

MOVE-IN READY and freshly painted. This spacious 1-bedroom home features a large master bedroom and a kitchen with granite countertops, newer fridge, stove and hood fan. It includes an ensuite brand new washer/dryer combo for added convenience. Enjoy a bright and open living room with direct access to the deck. This home comes with assigned storage room on the same floor and one assigned parking stall. Conveniently located close to all essential amenities such as shopping center, restaurants, daycares, schools and banks. Easy access to LRT station, Downtown, NAIT and Yellowhead Trail. Affordable because heat and water included.