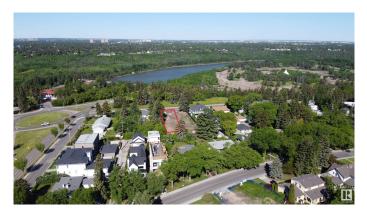

# \$1,025,000 - 8715 Saskatchewan Drive, Edmonton

MLS® #E4443134

### \$1,025,000

0 Bedroom, 0.00 Bathroom, Single Family on 0.00 Acres

Windsor Park (Edmonton), Edmonton, AB

47'x190' VACANT LOT. Flat, development ready site. No ASBESTOS, no demolition, just submit your plans to the city and BUILD. Listed for way less than the City of Edmonton tax assessment. With the potential for breathtaking views, located on one of Edmonton's most iconic drives.. this one is a no brainer. The large 47' frontage allows for a full sized house and the 190 foot backyard offers tons of potential with room for a green space, huge back patio, plus a triple car garage and even an over the garage suite, all with room to spare on this massive 835 Sq M lot. DO NOT MISS YOUR CHANCE!