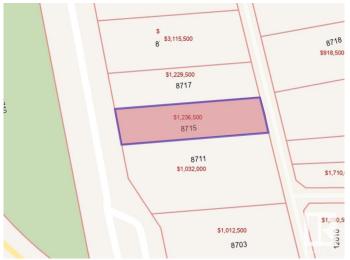

# \$1,025,000 - 8715 Saskatchewan Drive, Edmonton

MLS® #E4443134

### \$1,025,000

0 Bedroom, 0.00 Bathroom, Single Family on 0.00 Acres

Windsor Park (Edmonton), Edmonton, AB

47'x190' VACANT LOT. Flat, development ready site. No ASBESTOS, no demolition, just submit your plans to the city and BUILD. Listed for way less than the City of Edmonton tax assessment. With the potential for breathtaking views, located on one of Edmonton's most iconic drives.. this one is a no brainer. The large 47' frontage allows for a full sized house and the 190 foot backyard offers tons of potential with room for a green space, huge back patio, plus a triple car garage and even an over the garage suite, all with room to spare on this massive 835 Sq M lot. DO NOT MISS YOUR CHANCE!

## **Community Information**

| Address     | 8715 Saskatchewan Drive |
|-------------|-------------------------|
| Area        | Edmonton                |
| Subdivision | Windsor Park (Edmonton) |

| City        | Edmonton |
|-------------|----------|
| County      | ALBERTA  |
| Province    | AB       |
| Postal Code | T6G 2A9  |