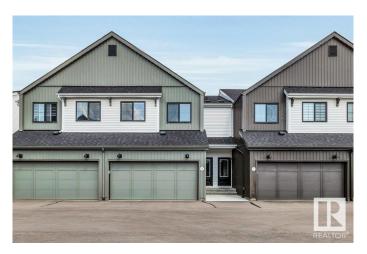

## \$429,900

3 Bedroom, 2.50 Bathroom, 1,582 sqft Condo / Townhouse on 0.00 Acres

Cavanagh, Edmonton, AB

psolutely MINT! Like brand new, this 2 year old townhome is move in ready. Fabulous location adjacent to Blackmud creek and Cavanagh Ravine, making for a beautiful setting for walks with kids or pets. The design and finishings in the complex give it a modern and truly appealing look. This 3 bedroom unit offers top notch finishes, vinyl flooring, upgraded luxury appliances. Double attached garage, main floor mudroom, second floor bonus room and laundry closet. You will appreciate the excellent sized bedrooms including a beautiful primary suite with walk in closet and full ensuite. Finally unfinished basement for storage or play space.

#### **Essential Information**

MLS® # E4442924 Price \$429,900

Bedrooms 3
Bathrooms 2.50
Full Baths 2

Half Baths 1

Square Footage 1,582
Acres 0.00
Year Built 2022

Type Condo / Townhouse

Sub-Type Townhouse
Style 2 Storey
Status Active

# **Community Information**

Address 18 1910 Collip View

Area Edmonton
Subdivision Cavanagh
City Edmonton
County ALBERTA

Province AB

Postal Code T6W 5H4