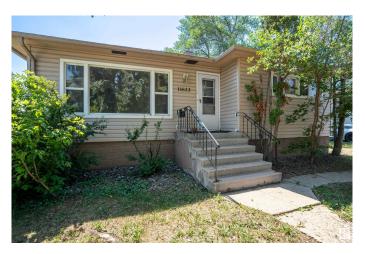

### \$389,000

4 Bedroom, 2.00 Bathroom, 860 sqft Single Family on 0.00 Acres

Prince Rupert, Edmonton, AB

Welcome to this CHARMING 4-BEDROOM BUNGALOW located in the community of PRINCE RUPERT. Sitting on a 58' x 120' LOT, this home features 2 BEDROOMS UP and 2 DOWN, with a FINISHED BASEMENT and RECENT UPDATES including a NEWER ROOF and NEWER BASEMENT FLOORING. The spacious backyard offers GARDEN BEDS and a FIRE PIT, perfect for outdoor enjoyment. Located just minutes from KINGSWAY MALL, NAIT, DOWNTOWN and major transit routes, this centrally located property is perfect for HOMEOWNERS or INVESTORS looking for flexibility, space and opportunity in a prime location.

## **Community Information**

Address 11623 112 Avenue

Area Edmonton

Subdivision Prince Rupert

City Edmonton
County ALBERTA

Province AB

Postal Code T5G 0H8

**Amenities** 