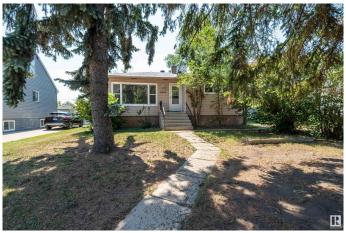

### \$389,000

4 Bedroom, 2.00 Bathroom, 860 sqft Single Family on 0.00 Acres

Prince Rupert, Edmonton, AB

Welcome to this CHARMING 4-BEDROOM BUNGALOW located in the community of PRINCE RUPERT. Sitting on a 58' x 120' LOT, this home features 2 BEDROOMS UP and 2 DOWN, with a FINISHED BASEMENT and RECENT UPDATES including a NEWER ROOF and NEWER BASEMENT FLOORING. The spacious backyard offers GARDEN BEDS and a FIRE PIT, perfect for outdoor enjoyment. Located just minutes from KINGSWAY MALL, NAIT, DOWNTOWN and major transit routes, this centrally located property is perfect for HOMEOWNERS or INVESTORS looking for flexibility, space and opportunity in a prime location.

## **Community Information**

Address 11623 112 Avenue

Area Edmonton

Subdivision Prince Rupert

City Edmonton
County ALBERTA

Province AB

Postal Code T5G 0H8

**Amenities** 