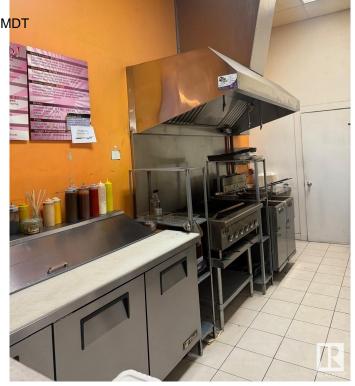

### \$150,000

0 Bedroom, 0.00 Bathroom, Business on 0.00 Acres

Parsons Industrial, Edmonton, AB

INCREDIBLE OPPORTUNITY IN BUSY MILLWOODS! This fully fixtured quick service restaurant has fully equipped kitchen with 7' hood fan, fridge/freezers, prep table, and 11 customer tables. Excellent lease!! Lots of free parking and easy access from 23rd Ave. Very attractive lease! Don't miss this amazing opportunity.