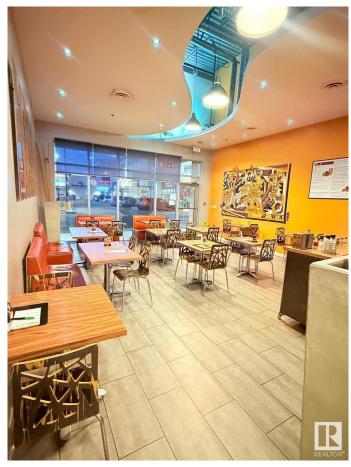

### \$150,000

0 Bedroom, 0.00 Bathroom, Business on 0.00 Acres

Parsons Industrial, Edmonton, AB

INCREDIBLE OPPORTUNITY IN BUSY MILLWOODS! This fully fixtured quick service restaurant has fully equipped kitchen with 7' hood fan, fridge/freezers, prep table, and 11 customer tables. Excellent lease!! Lots of free parking and easy access from 23rd Ave. Very attractive lease! Don't miss this amazing opportunity.