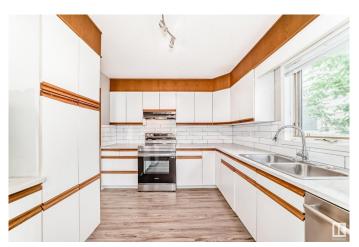

# Interior

Interior Features ensuite bathroom

Appliances Dishwasher-Built-In, Garage Control, Garage Opener, Hood Fan,

Storage Shed, Window Coverings, Dryer-Two, Refrigerators-Two,

Stoves-Two, Washers-Two