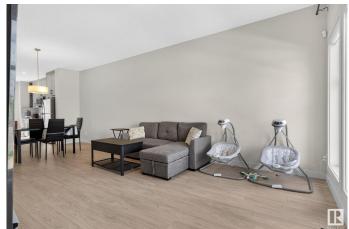

## \$490,000

4 Bedroom, 3.50 Bathroom, 1,458 sqft Single Family on 0.00 Acres

Crystallina Nera East, Edmonton, AB

INVESTMENT potential and family-friendly living in Edmonton's sought-after Crystallina Nera community! Featuring a LEGAL BASEMENT SUITE with a separate entrance, providing an excellent opportunity for rental income. The OPEN CONCEPT main floor features new windows with loads of NATURAL LIGHT. A spacious yard and DETACHED DOUBLE GARAGE offers additional storage and convenience. Located across from a future SCHOOL, the property is perfect for families seeking convenience or investors looking for long-term value in a growing neighborhood. Nearby amenities include parks, shopping centers, and easy access to major highways.

## Interior

Interior Features ensuite bathroom

Appliances Dryer-Two, Refrigerators-Two, Stoves-Two, Washers-Two,

Dishwasher-Two, Microwave Hood Fan-Two

Heating Forced Air-2, Natural Gas

Stories 3 Has Suite Yes