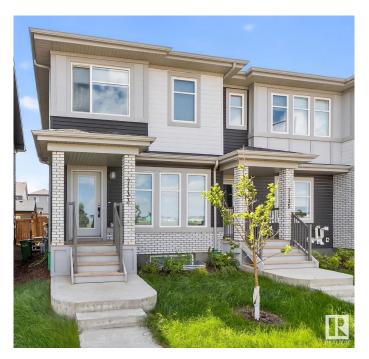

## \$490,000

4 Bedroom, 3.50 Bathroom, 1,458 sqft Single Family on 0.00 Acres

Crystallina Nera East, Edmonton, AB

INVESTMENT potential and family-friendly living in Edmonton's sought-after Crystallina Nera community! Featuring a LEGAL BASEMENT SUITE with a separate entrance, providing an excellent opportunity for rental income. The OPEN CONCEPT main floor features new windows with loads of NATURAL LIGHT. A spacious yard and DETACHED DOUBLE GARAGE offers additional storage and convenience. Located across from a future SCHOOL, the property is perfect for families seeking convenience or investors looking for long-term value in a growing neighborhood. Nearby amenities include parks, shopping centers, and easy access to major highways.

## Interior

Interior Features ensuite bathroom

Appliances Dryer-Two, Refrigerators-Two, Stoves-Two, Washers-Two,

Dishwasher-Two, Microwave Hood Fan-Two

Heating Forced Air-2, Natural Gas

Stories 3 Has Suite Yes