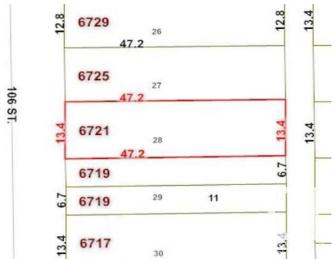

# \$750,000 - 6721 106 Street, Edmonton

MLS® #E4442627

## \$750,000

0 Bedroom, 0.00 Bathroom, Single Family on 0.00 Acres

Allendale, Edmonton, AB

Fantastic infill opportunity in a mature, sought-after neighborhoodâ€"this property is being sold for lot value only, with no value assigned to the existing house. The home has already undergone professional asbestos abatement, making it ready for demolition and redevelopment. Located on a beautiful tree-lined street with alley access and surrounded by newer development, this is a perfect site for your next project. Property sold as-is, where-is.

# **Community Information**

Address 6721 106 Street

Area Edmonton
Subdivision Allendale
City Edmonton
County ALBERTA

Province AB

Postal Code T6H 2W1

Interior

Heating Natural Gas

**Exterior** 