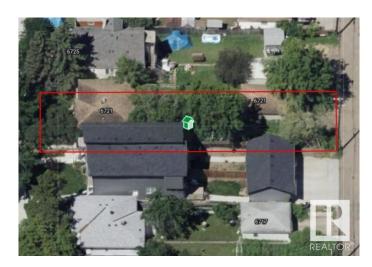

# \$750,000 - 6721 106 Street, Edmonton

MLS® #E4442627

## \$750,000

0 Bedroom, 0.00 Bathroom, Single Family on 0.00 Acres

Allendale, Edmonton, AB

Fantastic infill opportunity in a mature, sought-after neighborhoodâ€"this property is being sold for lot value only, with no value assigned to the existing house. The home has already undergone professional asbestos abatement, making it ready for demolition and redevelopment. Located on a beautiful tree-lined street with alley access and surrounded by newer development, this is a perfect site for your next project. Property sold as-is, where-is.

# **Community Information**

Address 6721 106 Street

Area Edmonton
Subdivision Allendale
City Edmonton
County ALBERTA

Province AB

Postal Code T6H 2W1

Interior

Heating Natural Gas

**Exterior** 