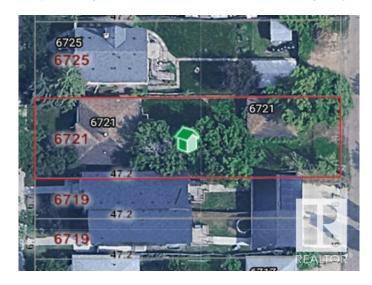

# \$750,000 - 6721 106 Street, Edmonton

MLS® #E4442627

## \$750,000

0 Bedroom, 0.00 Bathroom, Single Family on 0.00 Acres

Allendale, Edmonton, AB

Fantastic infill opportunity in a mature, sought-after neighborhoodâ€"this property is being sold for lot value only, with no value assigned to the existing house. The home has already undergone professional asbestos abatement, making it ready for demolition and redevelopment. Located on a beautiful tree-lined street with alley access and surrounded by newer development, this is a perfect site for your next project. Property sold as-is, where-is.

# **Community Information**

Address 6721 106 Street

Area Edmonton
Subdivision Allendale
City Edmonton
County ALBERTA

Province AB

Postal Code T6H 2W1

Interior

Heating Natural Gas

**Exterior** 