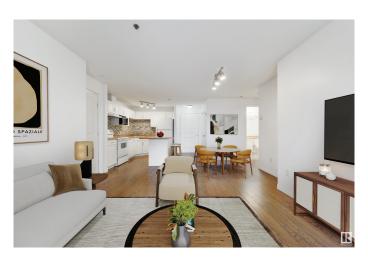

#### \$179,900

2 Bedroom, 2.00 Bathroom, 830 sqft Condo / Townhouse on 0.00 Acres

Wild Rose, Edmonton, AB

This bright, freshly painted, 2 bedroom condo is sure to impress! The open concept layout offers the ideal space for hosting. Cook in your spacious kitchen or relax in the large living room which connects to the balcony. The sizable master bedroom flows seamlessly to a walk-through closet and a FULL 4 piece ensuite. On the opposite side of the unit, which is perfect for privacy, you'll find a second bedroom with close proximity to the main 4 piece bathroom. Other bonuses you'll find here are in-suite laundry, an in-suite storage room, assigned parking and a social room. With close access to the Henday and all amenities, you won't want to miss this beautiful home!