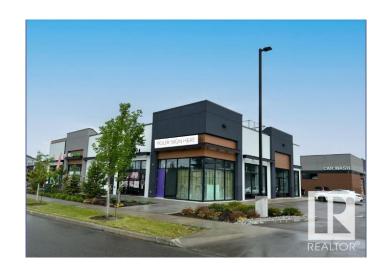

## \$595,000

0 Bedroom, 0.00 Bathroom, Retail on 0.00 Acres

Chappelle Area, Edmonton, AB

Prime retail corner unit available for purchase or for lease available immediately in Chappelle Square. Located in Canada's Best Growing Community of 2023, Chappelle is home to over 31,000 residents and counting making it the ideal retail opportunity. Chappelle Square features multiple established businesses including a car wash, nail salon, beauty salon and supply store, pizzeria, restaurant, orthodontist, massage clinic, daycare and out of school care and more! The space features a primarily open floor plan with a storage area and a kitchenette.

## **Exterior**

Exterior Mixed, Other, Stone Construction Mixed, Other, Stone