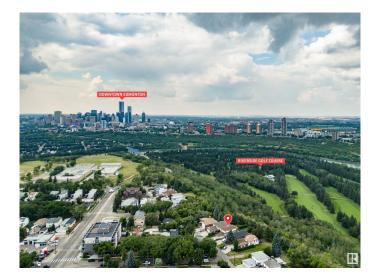

#### \$850,000

5 Bedroom, 3.50 Bathroom, 2,388 sqft Single Family on 0.00 Acres

Forest Heights (Edmonton), Edmonton, AB

LOCATION, location, location. RIVER VALLEY views & the downtown skyline. Located in the desirable community of Forest Heights on Rowland Road, this 5 bedroom 3.5 bathroom home is sure to please. This home has two decks that look onto the river valley & two staircases inside one on each end of the home. The main floor has a kitchen nook, a galley kitchen, a bedroom/office, a large dining room, & a living room with a spectacular VIEW. The upstairs has a family room with more great views, 2 good sized bedrooms, a large primary bedroom with a walk in closet & a 2 piece bathroom. The basement has another bedroom, recreational space, laundry area & storage. The oversized garage has lots of storage space 11'.2" x 23'.10" Minutes to downtown, shopping, schools, transportation, golf, walking trails of the river valley. Don't miss out on this fabulous opportunity.

| Exterior          | Wood, Vinyl                                                           |
|-------------------|-----------------------------------------------------------------------|
| Exterior Features | Back Lane, Backs Onto Park/Trees, Golf Nearby, Landscaped, Private    |
|                   | Setting, Public Transportation, Ravine View, River Valley View, Treed |

| Lot, View City, View Downtown, See Remarks |
|--------------------------------------------|
| Asphalt Shingles                           |
| Wood, Vinyl                                |
| Concrete Perimeter                         |
|                                            |