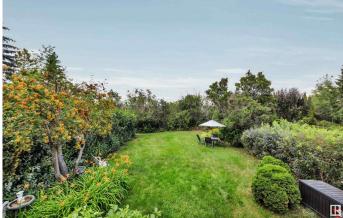

#### \$850,000

5 Bedroom, 3.50 Bathroom, 2,388 sqft Single Family on 0.00 Acres

Forest Heights (Edmonton), Edmonton, AB

LOCATION, location, location. RIVER VALLEY views & the downtown skyline. Located in the desirable community of Forest Heights on Rowland Road, this 5 bedroom 3.5 bathroom home is sure to please. This home has two decks that look onto the river valley & two staircases inside one on each end of the home. The main floor has a kitchen nook, a galley kitchen, a bedroom/office, a large dining room, & a living room with a spectacular VIEW. The upstairs has a family room with more great views, 2 good sized bedrooms, a large primary bedroom with a walk in closet & a 2 piece bathroom. The basement has another bedroom, recreational space, laundry area & storage. The oversized garage has lots of storage space 11'.2" x 23'.10" Minutes to downtown, shopping, schools, transportation, golf, walking trails of the river valley. Don't miss out on this fabulous opportunity.

| Exterior          | Wood, Vinyl                                                           |
|-------------------|-----------------------------------------------------------------------|
| Exterior Features | Back Lane, Backs Onto Park/Trees, Golf Nearby, Landscaped, Private    |
|                   | Setting, Public Transportation, Ravine View, River Valley View, Treed |