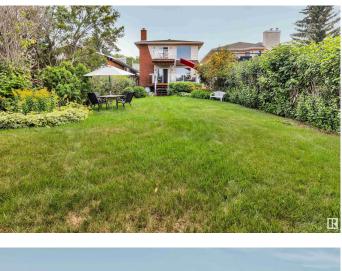

#### \$850,000

5 Bedroom, 3.50 Bathroom, 2,388 sqft Single Family on 0.00 Acres

Forest Heights (Edmonton), Edmonton, AB

LOCATION, location, location. RIVER VALLEY views & the downtown skyline. Located in the desirable community of Forest Heights on Rowland Road, this 5 bedroom 3.5 bathroom home is sure to please. This home has two decks that look onto the river valley & two staircases inside one on each end of the home. The main floor has a kitchen nook, a galley kitchen, a bedroom/office, a large dining room, & a living room with a spectacular VIEW. The upstairs has a family room with more great views, 2 good sized bedrooms, a large primary bedroom with a walk in closet & a 2 piece bathroom. The basement has another bedroom, recreational space, laundry area & storage. The oversized garage has lots of storage space 11'.2" x 23'.10" Minutes to downtown, shopping, schools, transportation, golf, walking trails of the river valley. Don't miss out on this fabulous opportunity.

| Exterior          | Wood, Vinyl                                                           |
|-------------------|-----------------------------------------------------------------------|
| Exterior Features | Back Lane, Backs Onto Park/Trees, Golf Nearby, Landscaped, Private    |
|                   | Setting, Public Transportation, Ravine View, River Valley View, Treed |