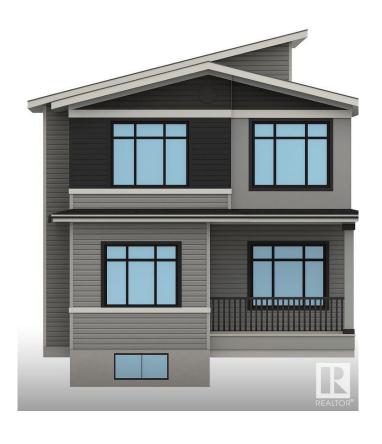

#### \$759,900

5 Bedroom, 4.00 Bathroom, 2,348 sqft Single Family on 0.00 Acres

The Orchards At Ellerslie, Edmonton, AB

Discover this stunning pre-construction home in the vibrant community of The Orchards, perfectly situated on a corner and regular lot with 2300+ sqft of thoughtfully designed living space. The home features a bright open-to-above layout, a spice kitchen, main floor full bedroom and full bath, and a side entrance for future basement development. With lots of windows throughout, natural light floods the homeâ€"thanks to its premium corner lot location. Upstairs includes 4 bedrooms, 3 full bathrooms, a bonus room, Jack & Jill bath, and a luxurious 5-piece ensuite in the Master Bedroom. Enjoy access to incredible community amenities like a private residents' clubhouse, splash park, playgrounds, and walking trailsâ€"all in one of Edmonton's most family-friendly and connected neighbourhoods!

### **Essential Information**

MLS® # E4441733 Price \$759,900

Bedrooms 5
Bathrooms 4.00

Full Baths 4

Square Footage 2,348 Acres 0.00

Year Built 2025

Type Single Family

Sub-Type Residential Attached