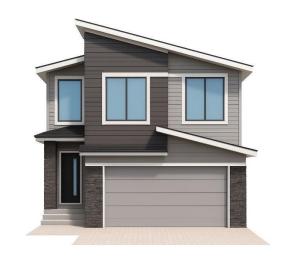

#### \$759,900

5 Bedroom, 4.00 Bathroom, 2,348 sqft Single Family on 0.00 Acres

The Orchards At Ellerslie, Edmonton, AB

Discover this stunning pre-construction home in the vibrant community of The Orchards, perfectly situated on a corner and regular lot with 2300+ sqft of thoughtfully designed living space. The home features a bright open-to-above layout, a spice kitchen, main floor full bedroom and full bath, and a side entrance for future basement development. With lots of windows throughout, natural light floods the homeâ€"thanks to its premium corner lot location. Upstairs includes 4 bedrooms, 3 full bathrooms, a bonus room, Jack & Jill bath, and a luxurious 5-piece ensuite in the Master Bedroom. Enjoy access to incredible community amenities like a private residents' clubhouse, splash park, playgrounds, and walking trailsâ€"all in one of Edmonton's most family-friendly and connected neighbourhoods!

### **Essential Information**

MLS® # E4441733 Price \$759,900

Bedrooms 5
Bathrooms 4.00

Full Baths 4

Square Footage 2,348 Acres 0.00

Year Built 2025

Type Single Family

Sub-Type Residential Attached