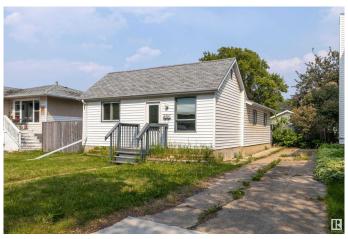

#### \$299,900

3 Bedroom, 1.00 Bathroom, 891 sqft Single Family on 0.00 Acres

Eastwood, Edmonton, AB

Welcome to this investment property with Huge lot (48'x150') RF3 ZONING in the EASTWOOD neighbourhood. This property has total 3 Bedrooms,1 full washroom,Laundry & double detached garage. On the main floor there are 3 good size bedrooms, living room, full washroom. This huge 48 x 150 ft lot zoned RF3 is situated on a beautiful tree lined street in central Eastwood. This LARGE LOT provides tons of potential for future development, NEW BYLAWS build a side by side duplex plus basement suites or split the lot into 2 skinnies â€" the possibilities are endless! Providing quick and easy access to downtown, NAIT and Kingsway Mall and within walking distance to parks, schools, & public transit â€" the location is fantastic. MUST SEE!!

#### Interior

Appliances Dishwasher-Built-In, Dryer, Hood Fan, Refrigerator, Stove-Electric,

Washer

Heating Forced Air-1, Natural Gas

Stories 1

Has Basement Yes

Basement See Remarks, Unfinished