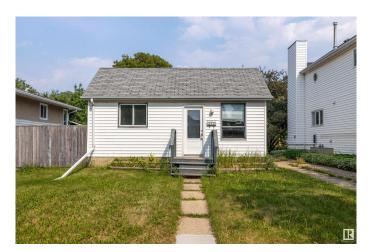

#### \$299,900

3 Bedroom, 1.00 Bathroom, 891 sqft Single Family on 0.00 Acres

Eastwood, Edmonton, AB

Welcome to this investment property with Huge lot (48'x150') RF3 ZONING in the EASTWOOD neighbourhood. This property has total 3 Bedrooms,1 full washroom,Laundry & double detached garage. On the main floor there are 3 good size bedrooms, living room, full washroom. This huge 48 x 150 ft lot zoned RF3 is situated on a beautiful tree lined street in central Eastwood. This LARGE LOT provides tons of potential for future development, NEW BYLAWS build a side by side duplex plus basement suites or split the lot into 2 skinnies â€" the possibilities are endless! Providing quick and easy access to downtown, NAIT and Kingsway Mall and within walking distance to parks, schools, & public transit â€" the location is fantastic. MUST SEE!!

## **Exterior**

Exterior Wood, Vinyl

Exterior Features Back Lane, Fenced, Landscaped, Schools, Shopping Nearby

Roof Asphalt Shingles

Construction Wood, Vinyl

Foundation Concrete Perimeter