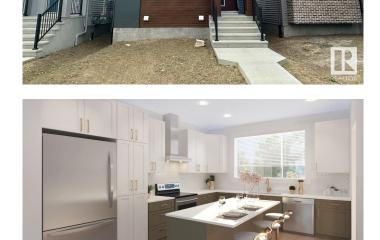

### \$465,000

3 Bedroom, 2.50 Bathroom, 1,429 sqft Single Family on 0.00 Acres

Secord, Edmonton, AB

Welcome to the well-sought-after community of Secord, where you'll find the perfect blend of comfort + style in this charming home built by Lincolnberg Homes. The photos are of another Tolson, the colours will differ and can be seen in the rendering photos. The popular Tolson mode offers everything you need for modern living. As you step into the foyer, you'll immediately notice the seamless flow of the layout, leading you into the great room. This space is ideal for relaxation + entertainment, with its open-plan design creating a welcoming atmosphere. The island kitchen is a true highlight, featuring a flush eating bar perfect for quick meals or casual dining, quartz countertops offering both elegance + functionality, stylish glass tile backsplash adding a touch of sophistication. Adjacent to the kitchen is the dining space, providing a cozy area for family meals + gatherings. This home offers the perfect combination of style, comfort, + practicality. Discover the lifestyle you've been dreaming of.