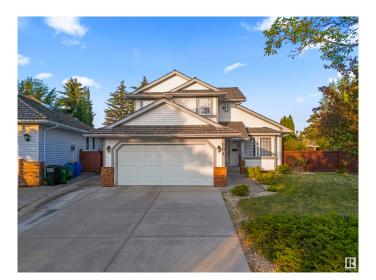

#### \$649,900

5 Bedroom, 4.00 Bathroom, 2,022 sqft Single Family on 0.00 Acres

Bulyea Heights, Edmonton, AB

Looking for space, comfort, and a true sense of community? Welcome to this spacious 2-storey on an enormous corner lot in beautiful Bulyea Heights, a mature Edmonton neighborhood prized for its ravine trails, top-ranked schools, parks, and unbeatable Whitemud Drive access! This home's classic layout features gleaming hardwood floors, granite countertops, stainless steel appliances (with sleek downdraft stove), a bright family room, living room for entertaining, and a main floor den or bedroom with full bath - perfect for in-laws, guests, or a home office. Upstairs, a king-sized primary suite boasts a deluxe ensuite and walk-in closet, with two more generous bedrooms for kids or hobbies. The finished basement provides two additional bedrooms, a huge rec room for movie nights or kids' play, and a full bath. Enjoy mature trees, privacy, and room to roam in your backyard oasis. The ultimate forever home for families who want it all in Bulyea Heights!