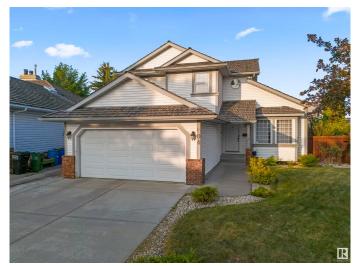

#### \$649,900

5 Bedroom, 4.00 Bathroom, 2,022 sqft Single Family on 0.00 Acres

Bulyea Heights, Edmonton, AB

Looking for space, comfort, and a true sense of community? Welcome to this spacious 2-storey on an enormous corner lot in beautiful Bulyea Heights, a mature Edmonton neighborhood prized for its ravine trails, top-ranked schools, parks, and unbeatable Whitemud Drive access! This home's classic layout features gleaming hardwood floors, granite countertops, stainless steel appliances (with sleek downdraft stove), a bright family room, living room for entertaining, and a main floor den or bedroom with full bath - perfect for in-laws, guests, or a home office. Upstairs, a king-sized primary suite boasts a deluxe ensuite and walk-in closet, with two more generous bedrooms for kids or hobbies. The finished basement provides two additional bedrooms, a huge rec room for movie nights or kids' play, and a full bath. Enjoy mature trees, privacy, and room to roam in your backyard oasis. The ultimate forever home for families who want it all in Bulyea Heights!