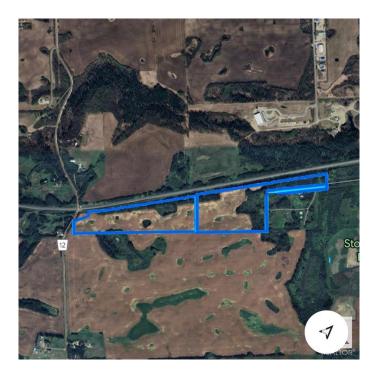

### \$4,999,990

0 Bedroom, 0.00 Bathroom, Rural on 72.70 Acres

None, Rural Parkland County, AB

PRIME DEVELOPMENT OPPORTUNITY! 73 Acres of land just West of The Brickyard West Stony Plain! An exceptional opportunity to acquire a strategically located parcel of land just south of Highway 16a, ideally positioned right next to the fast-growing Suburb of Stony Plain.