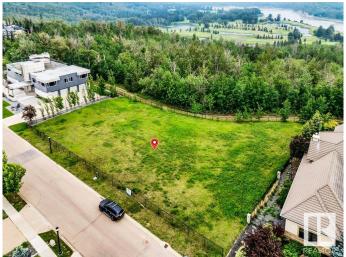

## \$1,998,800

0 Bedroom, 0.00 Bathroom, Single Family on 0.00 Acres

Windermere, Edmonton, AB

Welcome to Windermere! Welcome to an extraordinary opportunity to own a vacant lot in one of Edmonton's most coveted communities â€" Windermere Ridge. This expansive 0.61-acre (over 2,468 square meters) parcel of land is situated in a premier location, offering the perfect canvas to build your luxury dream home. Nestled in a serene & private setting, the lot backs onto a lush treed area w/ breathtaking green space views, creating a peaceful natural retreat right in your backyard. Enjoy the scenic beauty of the North Saskatchewan River & the prestigious River Ridge Golf and Country Club, just a stone's throw away. This location is truly a golfer's and nature lover's paradise. Located in one of the finest neighbourhoods in Edmonton, Windermere Ridge is renowned for its exclusivity, upscale homes & unparalleled lifestyle. This lot not only offers privacy & tranquility, but also easy access to top-tier amenities, shopping, fine dining, top-rated schools, & major roadways!

Lot Description 0.61 Acr