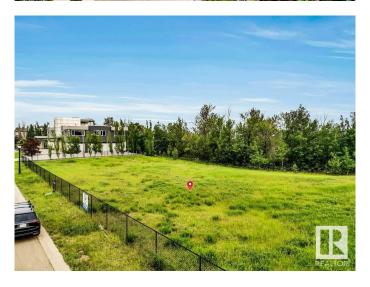

## \$1,998,800

0 Bedroom, 0.00 Bathroom, Single Family on 0.00 Acres

Windermere, Edmonton, AB

Welcome to Windermere! Welcome to an extraordinary opportunity to own a vacant lot in one of Edmonton's most coveted communities â€" Windermere Ridge. This expansive 0.61-acre (over 2,468 square meters) parcel of land is situated in a premier location, offering the perfect canvas to build your luxury dream home. Nestled in a serene & private setting, the lot backs onto a lush treed area w/ breathtaking green space views, creating a peaceful natural retreat right in your backyard. Enjoy the scenic beauty of the North Saskatchewan River & the prestigious River Ridge Golf and Country Club, just a stone's throw away. This location is truly a golfer's and nature lover's paradise. Located in one of the finest neighbourhoods in Edmonton, Windermere Ridge is renowned for its exclusivity, upscale homes & unparalleled lifestyle. This lot not only offers privacy & tranquility, but also easy access to top-tier amenities, shopping, fine dining, top-rated schools, & major roadways!

Lot Description 0.61 Acr