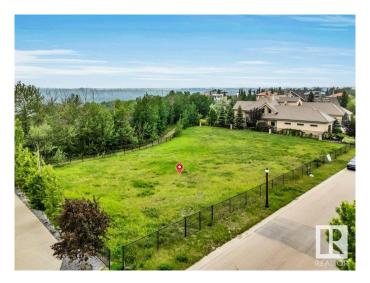

## \$1,998,800

0 Bedroom, 0.00 Bathroom, Single Family on 0.00 Acres

Windermere, Edmonton, AB

Welcome to Windermere! Welcome to an extraordinary opportunity to own a vacant lot in one of Edmonton's most coveted communities â€" Windermere Ridge. This expansive 0.61-acre (over 2,468 square meters) parcel of land is situated in a premier location, offering the perfect canvas to build your luxury dream home. Nestled in a serene & private setting, the lot backs onto a lush treed area w/ breathtaking green space views, creating a peaceful natural retreat right in your backyard. Enjoy the scenic beauty of the North Saskatchewan River & the prestigious River Ridge Golf and Country Club, just a stone's throw away. This location is truly a golfer's and nature lover's paradise. Located in one of the finest neighbourhoods in Edmonton, Windermere Ridge is renowned for its exclusivity, upscale homes & unparalleled lifestyle. This lot not only offers privacy & tranquility, but also easy access to top-tier amenities, shopping, fine dining, top-rated schools, & major roadways!

Lot Description 0.61 Acr